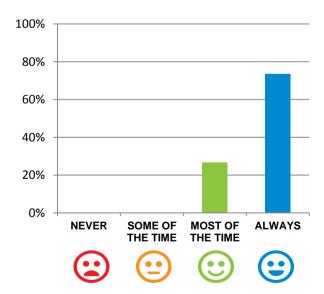

#### Do the staff explain things to you?

93% of responses were: most of the time or always