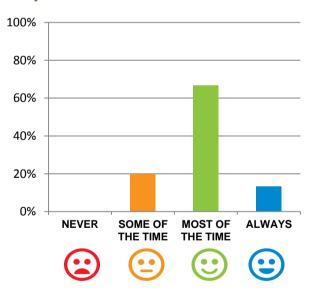

#### Do the staff explain things to you?

93% of responses were: most of the time or always