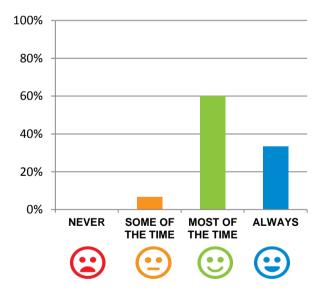

#### Do you like the food here?

80% of responses were: most of the time or always