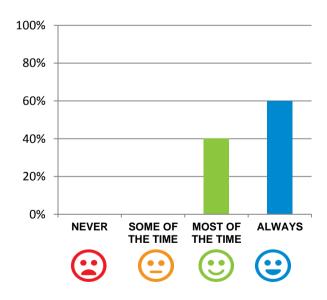

#### Do you like the food here?

80% of responses were: most of the time or always