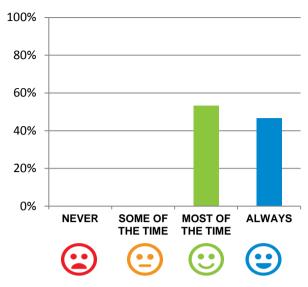

## If I'm feeling a bit sad or worried, there are staff here who I can talk to.

87% of responses were: agree or strongly agree