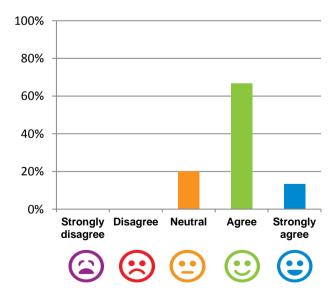

## If I'm feeling a bit sad or worried, there are staff here who I can talk to.

87% of responses were: agree or strongly agree