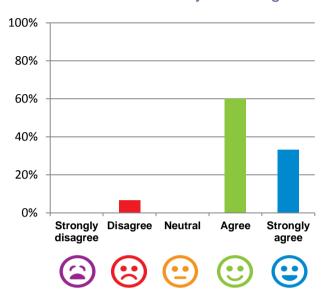

#### The staff know what they are doing.

93% of responses were: agree or strongly agree