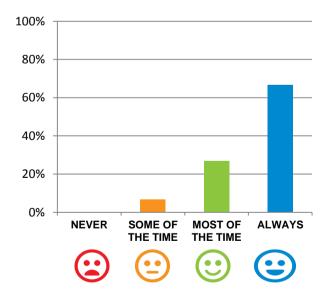

#### Do staff treat you with respect?

93% of responses were: most of the time or always