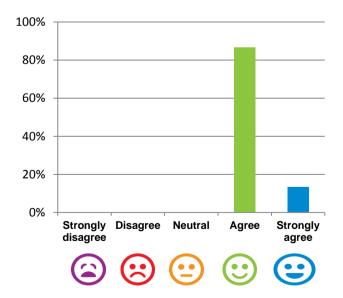

#### The staff know what they are doing.

93% of responses were: agree or strongly agree