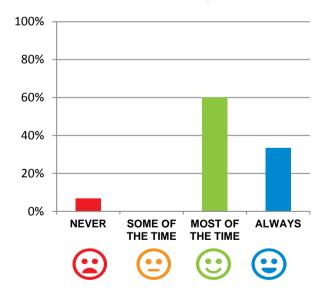

#### Do staff treat you with respect?

93% of responses were: most of the time or always