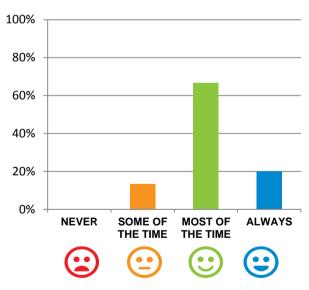

#### Do the staff explain things to you?

93% of responses were: most of the time or always