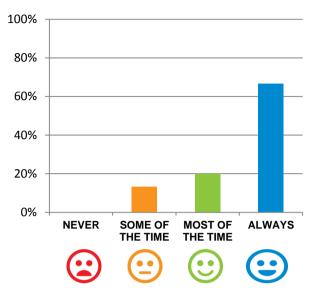

#### Do the staff explain things to you?

93% of responses were: most of the time or always