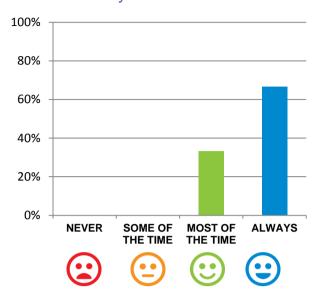

## Do staff follow up when you raise things with them?

87% of responses were: most of the time or always