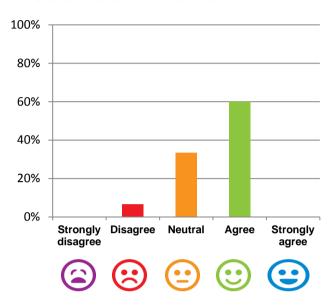

# If I'm feeling a bit sad or worried, there are staff here who I can talk to.

60% of responses were: agree or strongly agree