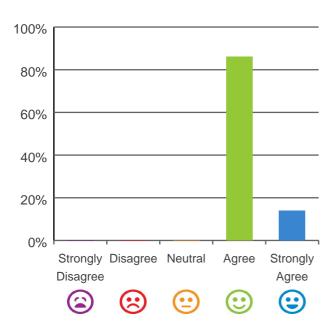

## If I'm feeling a bit sad or worried, there are staff here who I can talk to.

100% of responses were: agree or strongly agree