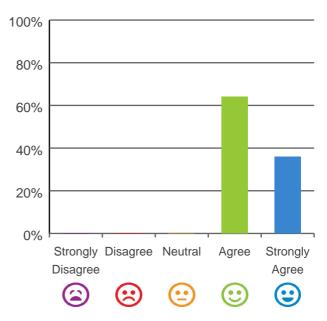

### The staff know what they are doing.

100% of responses were: agree or strongly agree