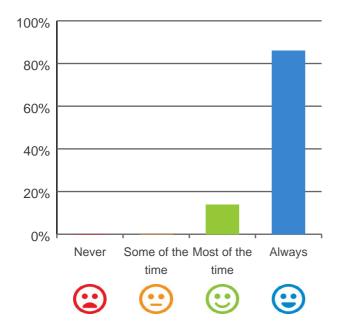

# Do staff follow up when you raise things with them?

100% of responses were: most of the time or always