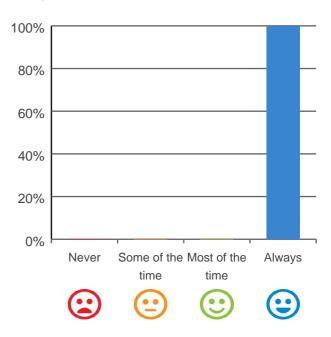

### Do staff treat you with respect?

## 

100% of responses were: most of the time or always