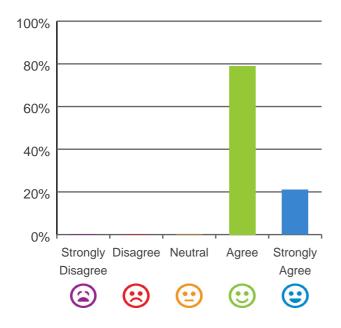

t your healthcare needs?



100% of responses were: most of the time or always

# Do staff follow up when you raise things with them?



100% of responses were: most of the time or always

#### Do staff explain things to you?



100% of responses were: most of the time or always

#### Do you like the food here?



100% of responses were: most of the time or always

This document is designed for online viewing. Printed copies, although permitted, are deemed Uncontrolled from 11:22 hours on 22/02/2019

### Do you agree with these statements?

## If I'm feeling a bit sad or worried, there are staff here who I can talk to.



100% of responses were: agree or strongly agree

### The staff know what they are doing.



100% of responses were: agree or strongly agree

### This place is well run.



100% of responses were: agree or strongly agree

# I am encouraged to do as much as possible for myself.



100% of responses were: agree or strongly agree

**RACS ID: 0707**