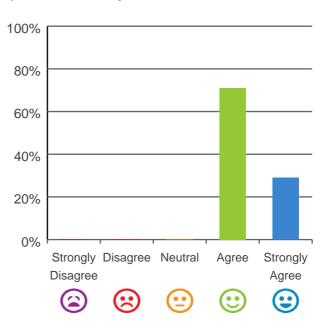

### Do you agree with these statements?

## If I'm feeling a bit sad or worried, there are staff here who I can talk to.

100% of responses were: agree or strongly agree