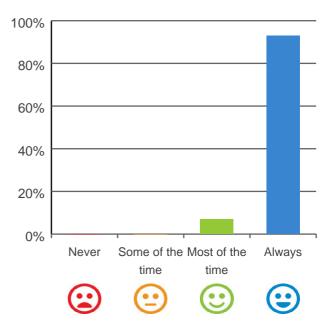

### Do staff meet your healthcare needs?

100% of responses were: most of the time or always