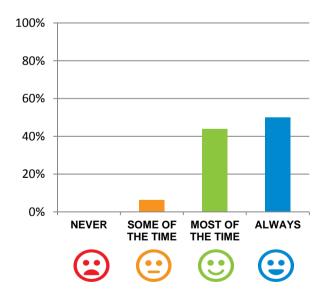

#### Do staff treat you with respect?

94% of responses were: most of the time or always