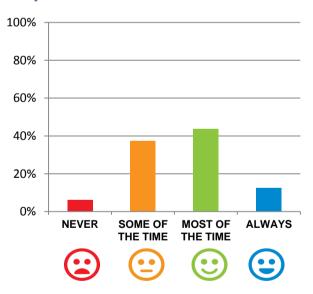

#### Do you like the food here?

56% of responses were: most of the time or always