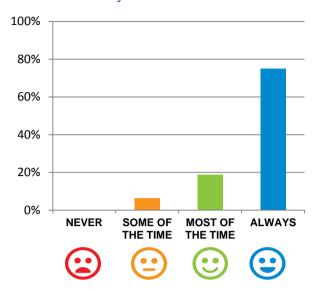

## Do staff follow up when you raise things with them?

100% of responses were: most of the time or always