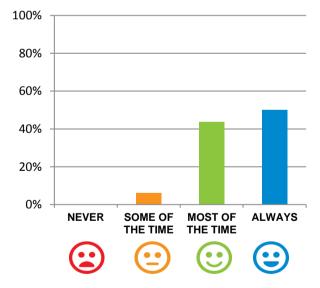

#### Do staff treat you with respect?

94% of responses were: most of the time or always