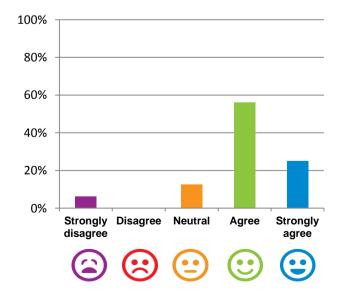

Lakes Entrance Aged Care Facility RACS ID: 4372

Dates of audit: 27 November 18 to 28 November 18 RPT-ACC-0096 v14.3

#### Do staff meet your healthcare needs?



94% of responses were: most of the time or always

## Do staff follow up when you raise things with them?



100% of responses were: most of the time or always

#### Do the staff explain things to you?



94% of responses were: most of the time or always

#### Do you like the food here?



56% of responses were: most of the time or always

### Do you agree with these statements?

## If I'm feeling a bit sad or worried, there are staff here who I can talk to.



81% of responses were: agree or strongly agree

#### The staff know what they are doing.



88% of responses were: agree or strongly agree

#### This place is well run.



81% of responses were: agree or strongly agree

## I am encouraged to do as much as possible for myself.



94% of responses were: agree or strongly agree

Home name: Lakes Entrance Aged Care Facility RACS ID: 4372

Dates of audit: 27 November 18 to 28 November 18 RPT-ACC-0096 v14.3