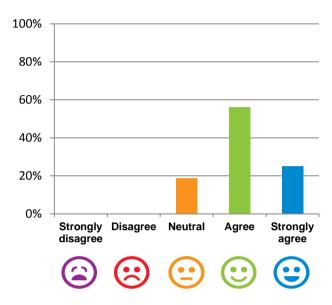

#### The staff know what they are doing.

88% of responses were: agree or strongly agree