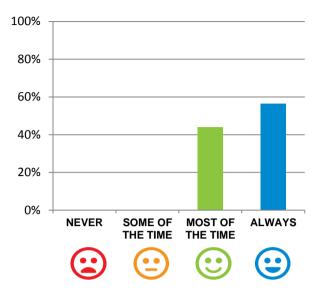

#### Do the staff explain things to you?

94% of responses were: most of the time or always