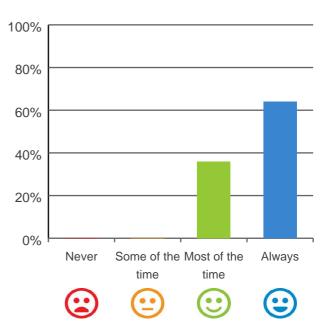

## Do you like the food here?

## 

100% of responses were: most of the time or always