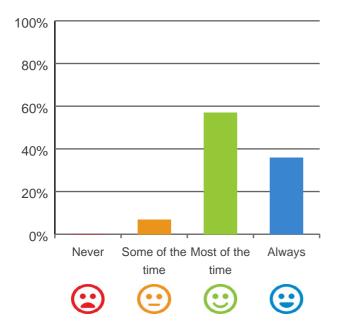

### Do staff explain things to you?

# 80% 60% 40% 20% Never Some of the Most of the Always time time \time \time \time

93% of responses were: most of the time or always