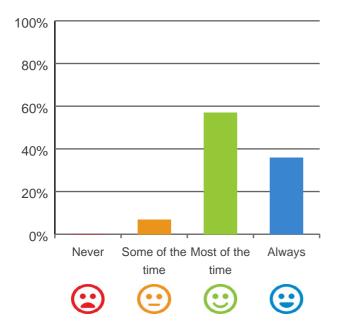

### Is this place well run?

# 80% 60% 40% 20% Never Some of the Most of the Always time time COMPART Some of the Most of the Always time time

93% of responses were: most of the time or always

### Do you get the care you need?

93% of responses were: most of the time or always