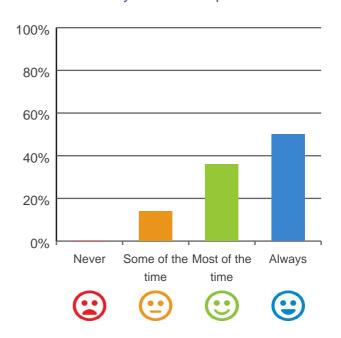

## Do you like the food here?

## 

100% of responses were: most of the time or always