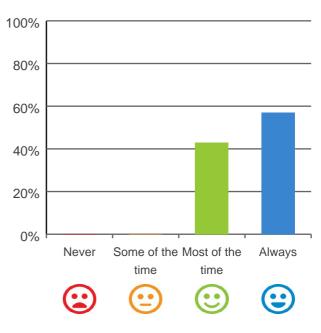

### Do you have a say in your daily activities?

## 80% 60% 40% 20% Never Some of the Most of the Always time time

93% of responses were: most of the time or always