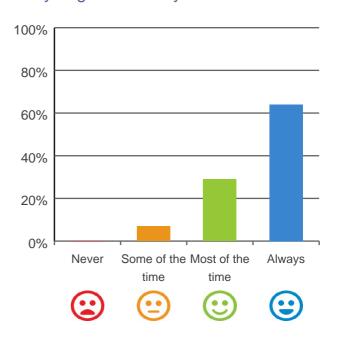

### Is this place well run?

# 80% 60% 40% 20% Never Some of the Most of the Always time time COMPART Some of the Most of the Always time time

93% of responses were: most of the time or always