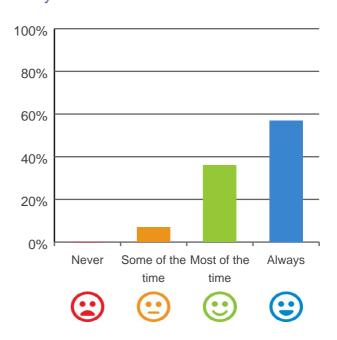

### Do staff explain things to you?

# 80% 60% 40% 20% Never Some of the Most of the Always time time \time \time \time

93% of responses were: most of the time or always