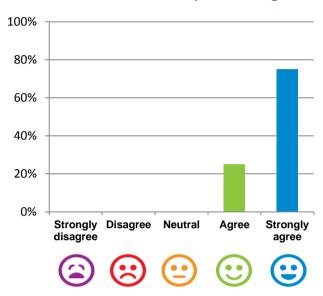

# I am encouraged to do as much as possible for myself.

92% of responses were: agree or strongly agree