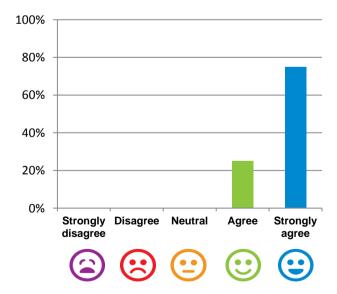

name: Lansdowne Gardens on Wycombe

**RACS ID: 2348** 

Dates of audit: 05 June 18 to 06 June 18 RPT-ACC-0096 v14.3

#### Do staff meet your healthcare needs?



100% of responses were: most of the time or always

## Do staff follow up when you raise things with them?



100% of responses were: most of the time or always

#### Do the staff explain things to you?



100% of responses were: most of the time or always

#### Do you like the food here?



92% of responses were: most of the time or always

## Do you agree with these statements?

## If I'm feeling a bit sad or worried, there are staff here who I can talk to.



67% of responses were: agree or strongly agree

#### The staff know what they are doing.



100% of responses were: agree or strongly agree

### This place is well run.



100% of responses were: agree or strongly agree

# I am encouraged to do as much as possible for myself.



92% of responses were: agree or strongly agree