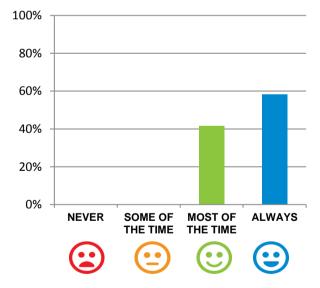

#### Do staff meet your healthcare needs?

100% of responses were: most of the time or always