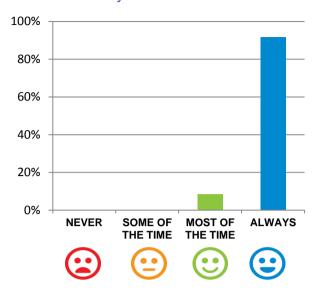

#### Do you like the food here?

92% of responses were: most of the time or always

# I am encouraged to do as much as possible for myself.

92% of responses were: agree or strongly agree