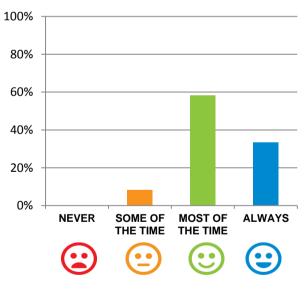

#### Do you like the food here?

92% of responses were: most of the time or always