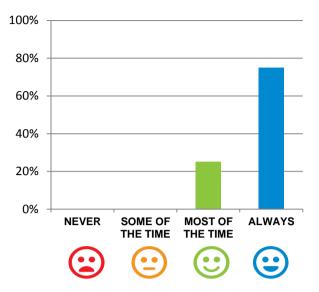

#### Do the staff explain things to you?

100% of responses were: most of the time or always