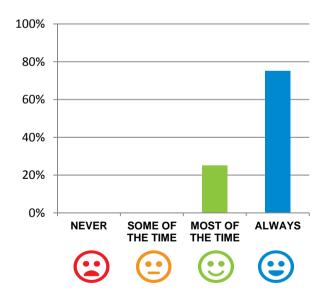

#### Do the staff explain things to you?

100% of responses were: most of the time or always