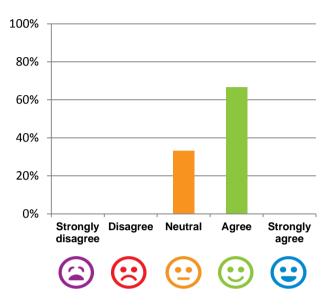

## If I'm feeling a bit sad or worried, there are staff here who I can talk to.

67% of responses were: agree or strongly agree