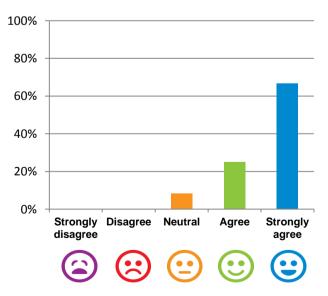

## If I'm feeling a bit sad or worried, there are staff here who I can talk to.

67% of responses were: agree or strongly agree