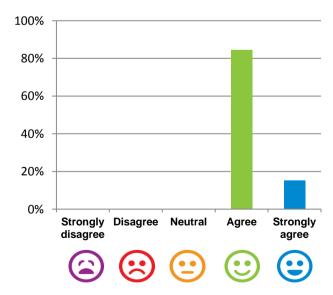

## If I'm feeling a bit sad or worried, there are staff here who I can talk to.

85% of responses were: agree or strongly agree