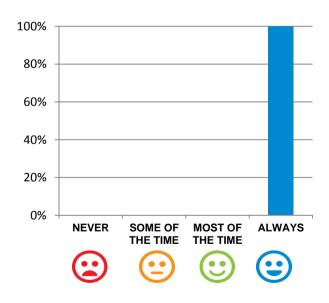

#### Do staff treat you with respect?

100% of responses were: most of the time or always