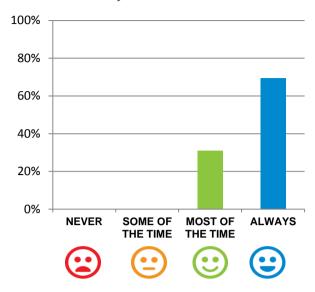

#### The staff know what they are doing.

92% of responses were: agree or strongly agree