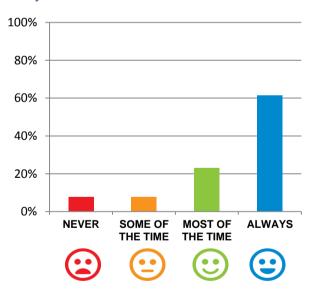

#### Do you like the food here?

85% of responses were: most of the time or always