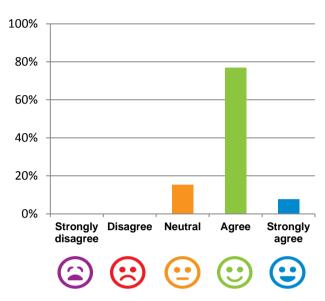

#### The staff know what they are doing.

92% of responses were: agree or strongly agree