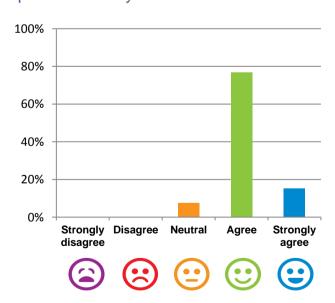

#### The staff know what they are doing.

92% of responses were: agree or strongly agree