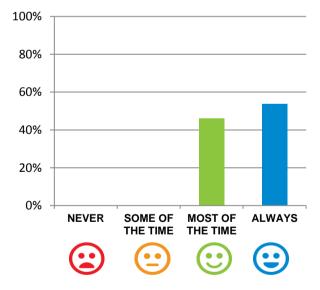

#### Do staff meet your healthcare needs?

100% of responses were: most of the time or always