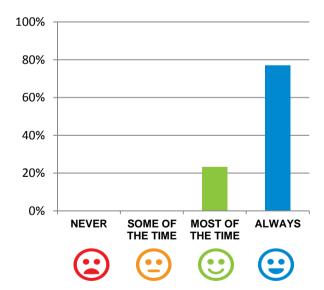

#### Do you like the food here?

85% of responses were: most of the time or always