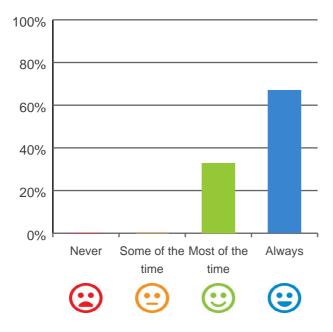

#### Is this place well run?

100% of responses were: most of the time or always