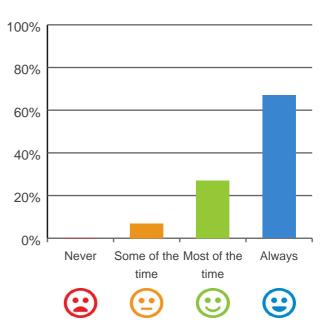

## Are you encouraged to do as much as possible for yourself?

93% of responses were: most of the time or always

This document is designed for online viewing. Printed copies, although permitted, are deemed Uncontrolled from 14:27 hours on 04/10/2019

93% of responses were: most of the time or always