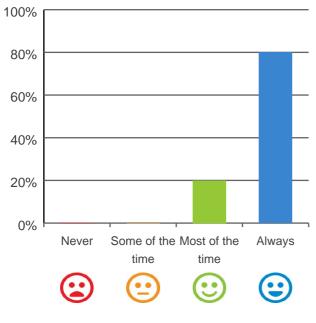

## Are you encouraged to do as much as possible for yourself?

93% of responses were: most of the time or always

This document is designed for online viewing. Printed copies, although permitted, are deemed Uncontrolled from 14:27 hours on 04/10/2019

93% of responses were: most of the time or always