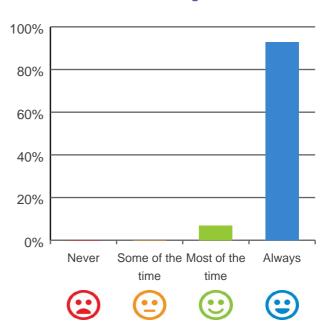

## Are you encouraged to do as much as possible for yourself?

93% of responses were: most of the time or always

This document is designed for online viewing. Printed copies, although permitted, are deemed Uncontrolled from 14:27 hours on 04/10/2019

93% of responses were: most of the time or always