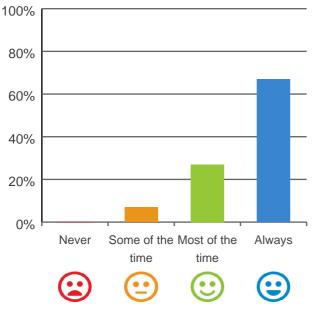

# Do staff follow up when you raise things with them?

100% of responses were: most of the time or always