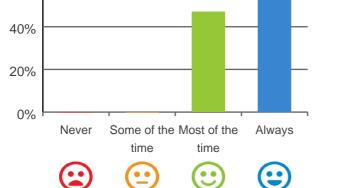

### Do you have a say in your daily activities?

100%

80%

60%

100% of responses were: most of the time or always

100% of responses were: most of the time or always