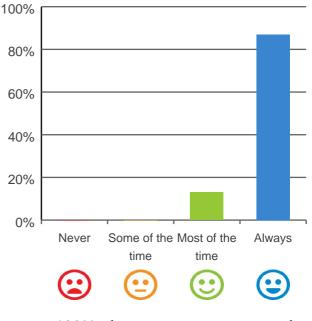

# Do staff follow up when you raise things with them?

100% of responses were: most of the time or always