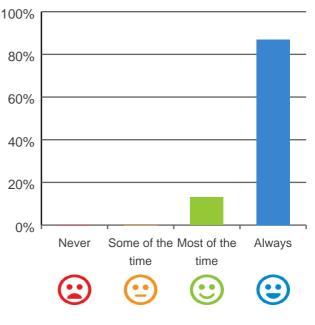

### Do staff treat you with respect?

100% of responses were: most of the time or always

Are staff kind and caring?

100% of responses were: most of the time or always

This document is designed for online viewing. Printed copies, although permitted, are deemed Uncontrolled from 14:27 hours on 04/10/2019