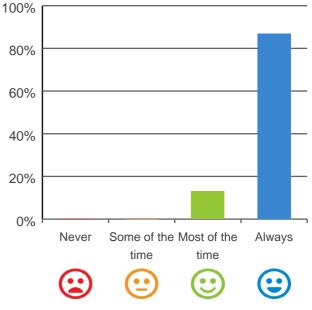

# Do staff follow up when you raise things with them?

100% of responses were: most of the time or always