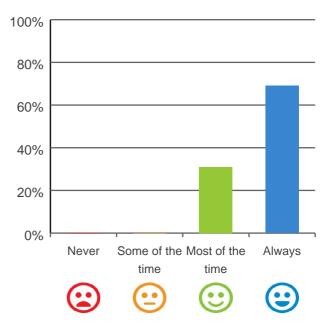

#### Do staff meet your healthcare needs?

100% of responses were: most of the time or always