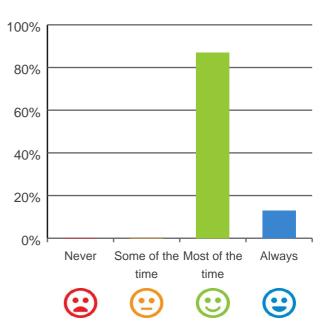

## If I'm feeling a bit sad or worried, there are staff here who I can talk to.

73% of responses were: agree or strongly agree