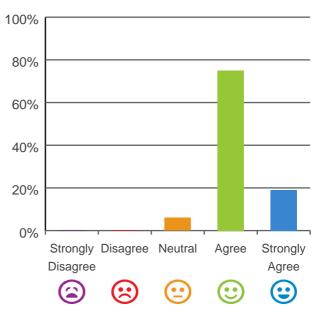

## If I'm feeling a bit sad or worried, there are staff here who I can talk to.

73% of responses were: agree or strongly agree