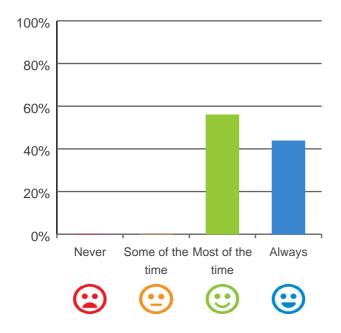

# Do staff follow up when you raise things with them?

100% of responses were: most of the time or always