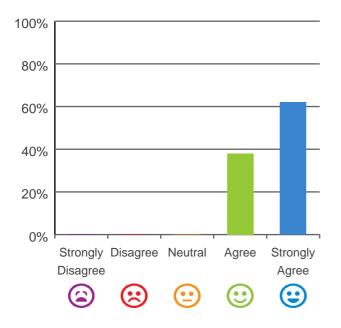

# I am encouraged to do as much as possible for myself.

94% of responses were: agree or strongly agree