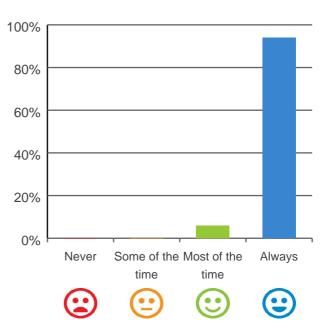

#### Do staff treat you with respect?

## 

100% of responses were: most of the time or always