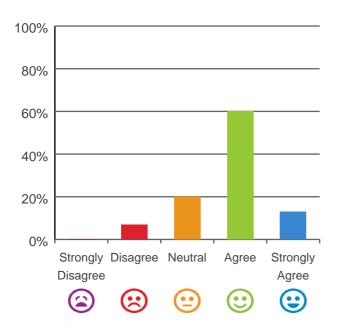

#### The staff know what they are doing.

100% of responses were: agree or strongly agree