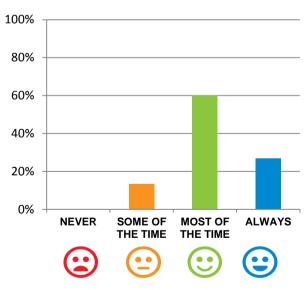

#### Do the staff explain things to you?

93% of responses were: most of the time or always