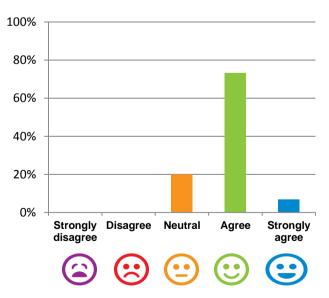

## If I'm feeling a bit sad or worried, there are staff here who I can talk to.

60% of responses were: agree or strongly agree