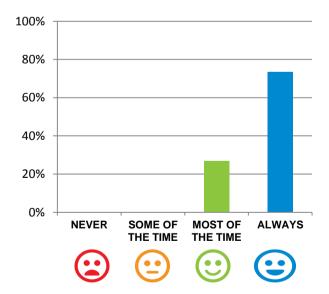

#### Do staff meet your healthcare needs?

100% of responses were: most of the time or always