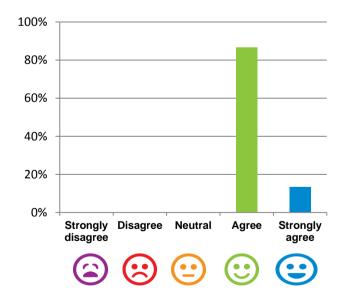

#### Do you like the food here?

87% of responses were: most of the time or always

| This document is designed for online viewing. | Printed copies, although permitted | I, are deemed Uncontrolled from 23:59 h | nours on 12/02/2018 |
|-----------------------------------------------|------------------------------------|-----------------------------------------|---------------------|
|                                               |                                    |                                         |                     |
|                                               |                                    |                                         |                     |
|                                               |                                    |                                         |                     |
|                                               |                                    |                                         |                     |
|                                               |                                    |                                         |                     |
|                                               |                                    |                                         |                     |
|                                               |                                    |                                         |                     |
|                                               |                                    |                                         |                     |
|                                               |                                    |                                         |                     |
|                                               |                                    |                                         |                     |
|                                               |                                    |                                         |                     |
|                                               |                                    |                                         |                     |
|                                               |                                    |                                         |                     |
|                                               |                                    |                                         |                     |
|                                               |                                    |                                         |                     |
|                                               |                                    |                                         |                     |
|                                               |                                    |                                         |                     |
|                                               |                                    |                                         |                     |
|                                               |                                    |                                         |                     |
|                                               |                                    |                                         |                     |