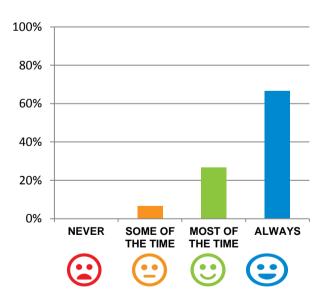

#### Do the staff explain things to you?

93% of responses were: most of the time or always