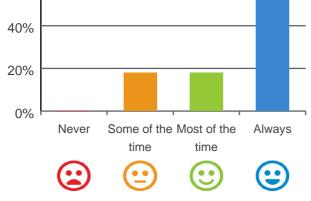

## Are you encouraged to do as much as possible for yourself?

100% of responses were: most of the time or always

Service name: Lifeview Willow Wood RACS ID: 3745 Dates of audit: 02 Jul 2019 to 04 Jul 2019 RPT-ACC-0095 v19.0

This document is designed for online viewing. Printed copies, although permitted, are deemed Uncontrolled from 18:26 hours on 03/10/2019

100% of responses were: most of the time or always