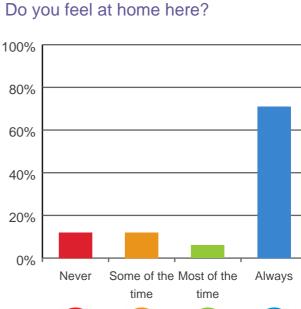

## What is your experience at the service?

Do you feel safe here?

88% of responses were: most of the time or always

Service name: Lifeview Willow Wood RACS ID: 3745