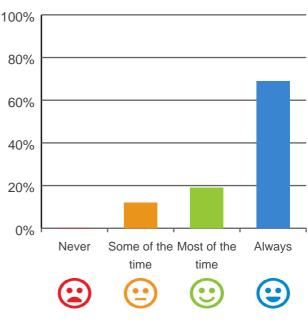

e: 3745 02 Jul 2019 to 04 Jul 2019

An audit team from the Aged Care Quality and Safety Commission (Commission) visited the aged care service for re-accreditation purposes and spoke to at least 10 per cent of the people who live there. Those we interviewed for this report were randomly selected\*. The results are presented in this report which will help you understand the experience of consumers living at the service. It should be read alongside the audit report on the service available at the Commission's Report Search page at http://www.agedcarequality.gov.au/reports.For more general information on aged care, visit www.myagedcare.gov.au.

\* Number of consumers interviewed: 16
Number of representatives interviewed: 1

## What is your experience at the service?



Do you feel safe here?



88% of responses were: most of the time or always

Service name: Lifeview Willow Wood RACS ID: 3745

### Is this place well run?



94% of responses were: most of the time or always

### Do you get the care you need?



100% of responses were: most of the time or always

## Do staff know what they are doing?



94% of responses were: most of the time or always

## Are you encouraged to do as much as possible for yourself?



100% of responses were: most of the time or always

Service name: Lifeview Willow Wood RACS ID: 3745 Dates of audit: 02 Jul 2019 to 04 Jul 2019 RPT-ACC-0095 v19.0

This document is designed for online viewing. Printed copies, although permitted, are deemed Uncontrolled from 18:26 hours on 03/10/2019





100% of responses were: most of the time or always

# Do staff