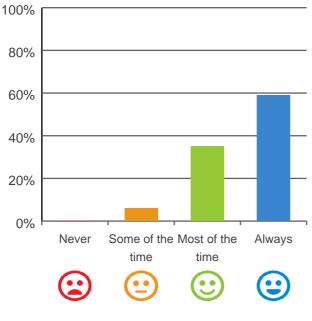

### Do you get the care you need?

100% of responses were: most of the time or always