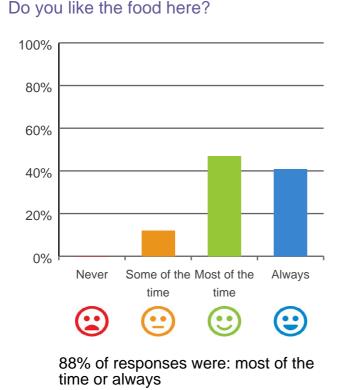

## What is your experience at the service?

Do you feel safe here?

88% of responses were: most of the time or always

Service name: Lifeview Willow Wood RACS ID: 3745