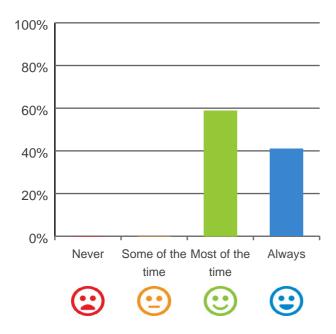

#### Do you have a say in your daily activities?

100%

80%

60%

82% of responses were: most of the time or always

. .

76% of responses were: most of the time or always

...