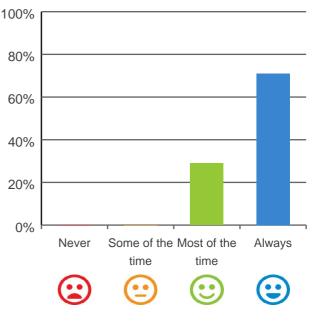

## Do staff know what they are doing?

94% of responses were: most of the time or always