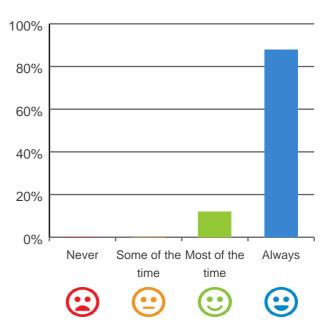

### Do you get the care you need?

100% of responses were: most of the time or always