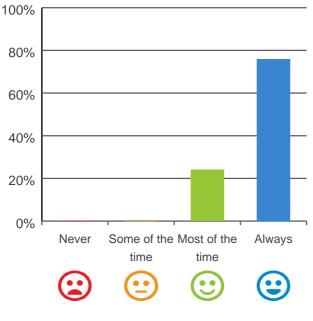

### Is this place well run?

94% of responses were: most of the time or always

## Do staff know what they are doing?

94% of responses were: most of the time or always