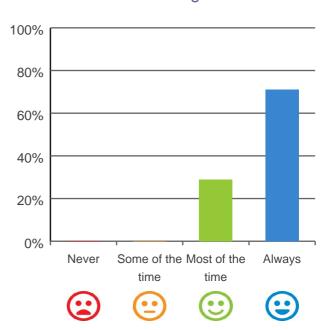

### Do you get the care you need?

100% of responses were: most of the time or always