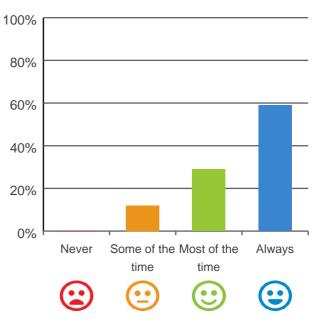

## What is your experience at the service?

Do you feel safe here?

88% of responses were: most of the time or always

Service name: Lifeview Willow Wood RACS ID: 3745