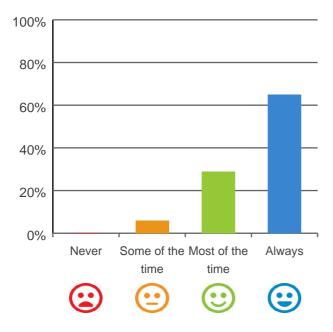

## What is your experience at the service?

Do you feel safe here?

88% of responses were: most of the time or always

Service name: Lifeview Willow Wood RACS ID: 3745