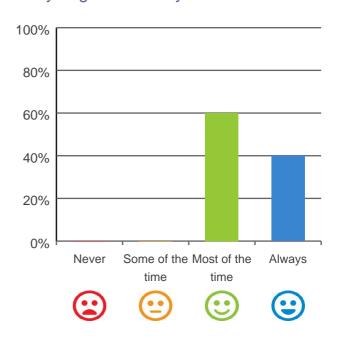

### Is this place well run?

# 80% 60% 40% 20% Never Some of the Most of the Always time time \time \time \time

93% of responses were: most of the time or always