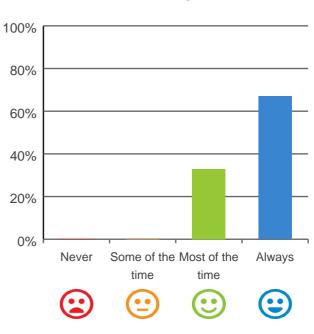

## Do you get the care you need?

100% of responses were: most of the time or always