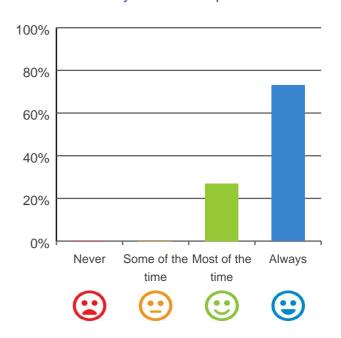

# Do you like the food here?

# 

75% of responses were: most of the time or always