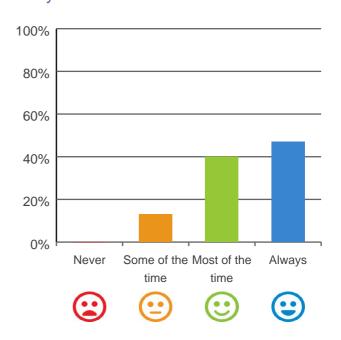

most of the time or always

# Are you encouraged to do as much as possible for yourself?



100% of responses were: most of the time or always

### Do staff explain things to you?

# 80% 60% 40% 20% Never Some of the Most of the Always time time \time \time \time

93% of responses were: most of the time or always

# Do staff treat you with respect?



100% of responses were: most of the time or always

# Do staff follow up when you raise things with them?



80% of responses were: most of the time or always

## Are staff kind and caring?



100% of responses were: most of the time or always

## Do you have a say in your daily activities?

# 100% 80% 60% 40% 20% Never Some of the Most of the Always time time

100% of responses were: most of the time or always

# Do you feel at home here?



87% of responses were: most of the time or always