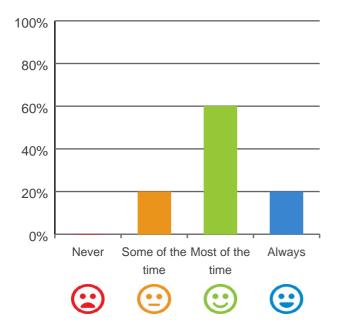

# Do staff follow up when you raise things with them?

80% of responses were: most of the time or always