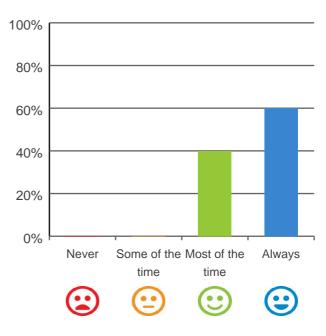

## Do you have a say in your daily activities?

# 100% 80% 60% 40% 20% Never Some of the Most of the Always time time

100% of responses were: most of the time or always