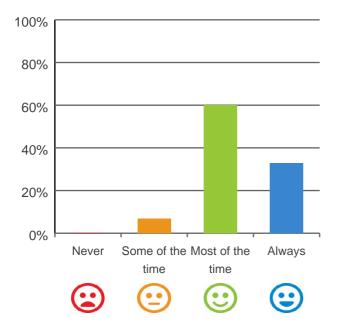

### Do staff explain things to you?

# 80% 60% 40% 20% Never Some of the Most of the Always time time \time \time \time

93% of responses were: most of the time or always