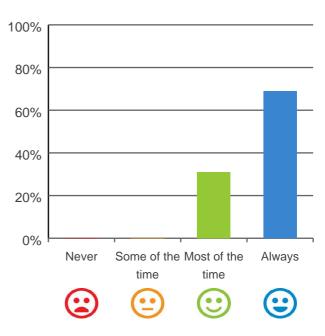

# Do you like the food here?

# 

75% of responses were: most of the time or always