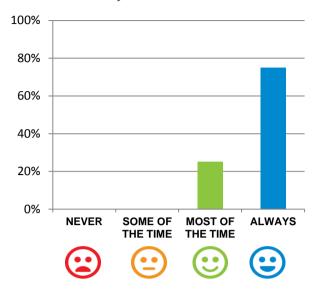

#### Do you like the food here?

88% of responses were: most of the time or always