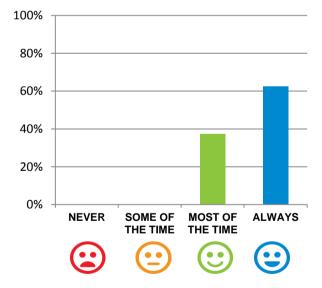

#### Do staff meet your healthcare needs?

100% of responses were: most of the time or always