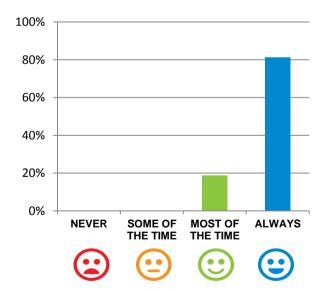

#### Do staff meet your healthcare needs?

100% of responses were: most of the time or always