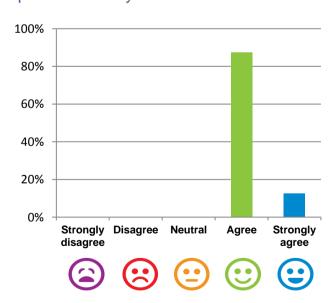

#### The staff know what they are doing.

100% of responses were: agree or strongly agree