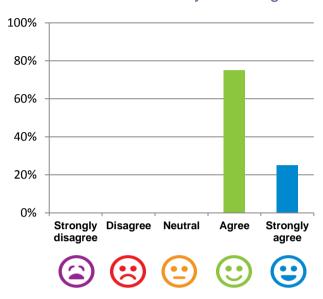

#### The staff know what they are doing.

100% of responses were: agree or strongly agree