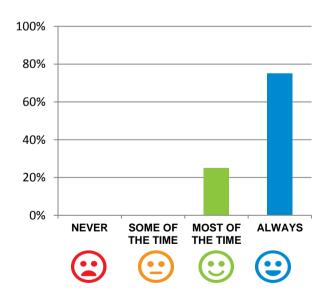

#### Do the staff explain things to you?

100% of responses were: most of the time or always