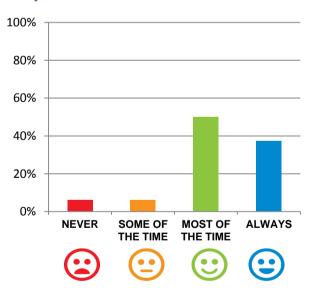

#### Do you like the food here?

88% of responses were: most of the time or always