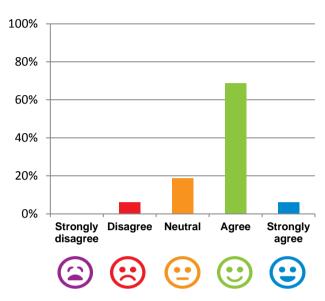

# If I'm feeling a bit sad or worried, there are staff here who I can talk to.

75% of responses were: agree or strongly agree