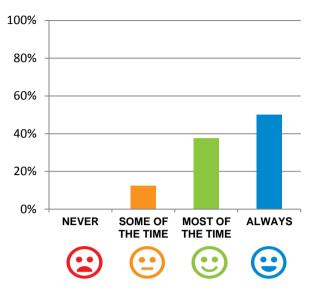

# If I'm feeling a bit sad or worried, there are staff here who I can talk to.

75% of responses were: agree or strongly agree