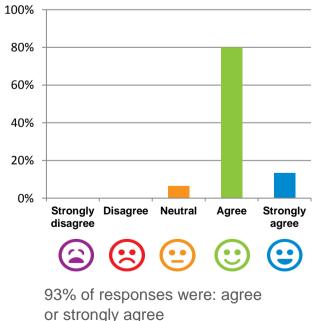

### If I'm feeling a bit sad or worried, there are staff here who I can talk to.

### 

Neutral

Agree

Strongly

agree

#### The staff know what they are doing.

93% of responses were: agree or strongly agree

Strongly Disagree

disagree