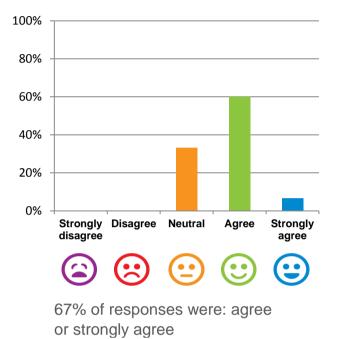

### If I'm feeling a bit sad or worried, there are staff here who I can talk to.

#### The staff know what they are doing.

93% of responses were: agree or strongly agree

Strongly Disagree

disagree