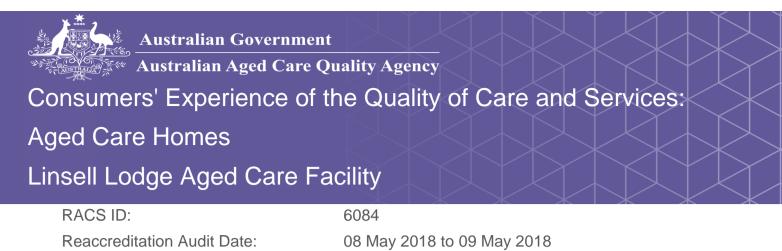

### What is your experience at the home?

Do staff treat you with respect?

100% of responses were: most of the time or always