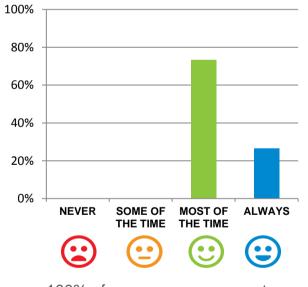

## Do staff follow up when you raise things with them?

100% of responses were: most of the time or always