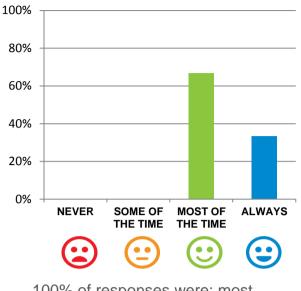

### What is your experience at the home?

Do staff treat you with respect?

100% of responses were: most of the time or always