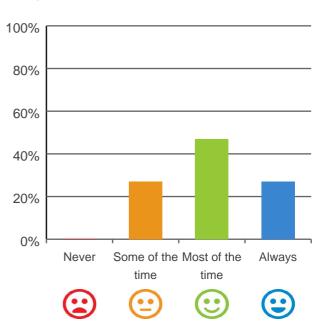

#### Do you like the food here?

73% of responses were: most of the time or always

Service name: Lodges on George RACS ID: 5119 Dates of audit: 05 Feb 2019 to 07 Feb 2019 RPT-ACC-0095 v14.2

This document is designed for online viewing. Printed copies, although permitted, are deemed Uncontrolled from 13:59 hours on 07/02/2019