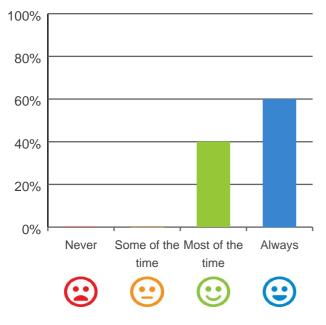

#### Do you like the food here?

73% of responses were: most of the time or always

Service name: Lodges on George RACS ID: 5119 Dates of audit: 05 Feb 2019 to 07 Feb 2019 RPT-ACC-0095 v14.2

This document is designed for online viewing. Printed copies, although permitted, are deemed Uncontrolled from 13:59 hours on 07/02/2019