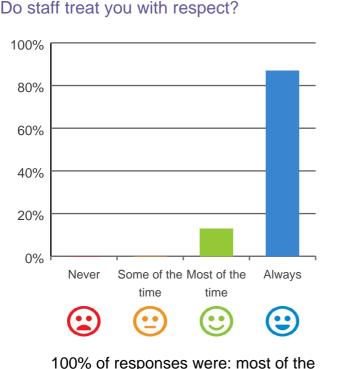

# Do staff follow up when you raise things with them?

87% of responses were: most of the time or always

87% of responses were: most of the time or always