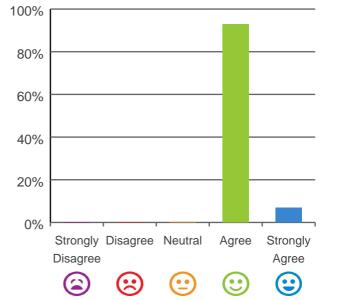

#### The staff know what they are doing.

100% of responses were: agree or strongly agree

## 100% 80% 60% 40% 20% 0% Strongly Disagree Neutral Agree Strongly Disagree $\bigotimes$ $\bigotimes$ $\bigotimes$ $\bigotimes$ $\bigotimes$ $\bigotimes$ $\bigotimes$ $\bigotimes$ $\bigotimes$

93% of responses were: agree or strongly agree