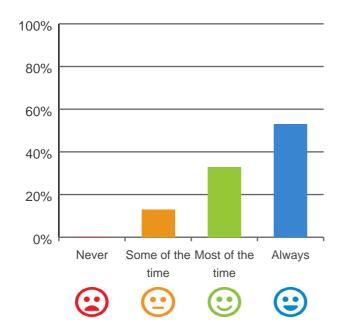

# Do staff follow up when you raise things with them?

87% of responses were: most of the time or always

87% of responses were: most of the time or always