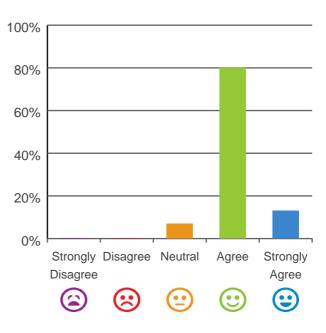

### Do you agree with these statements?

If I'm feeling a bit sad or worried, there are staff here who I can talk to.

80% of responses were: agree or strongly agree

This place is well run.

## 100% 80% 60% 40% 20% 0% Strongly Disagree Neutral Agree Strongly Disagree $\bigotimes$ $\bigotimes$ $\bigotimes$ $\bigotimes$ $\bigotimes$ $\bigotimes$ $\bigotimes$ $\bigotimes$ $\bigotimes$

93% of responses were: agree or strongly agree