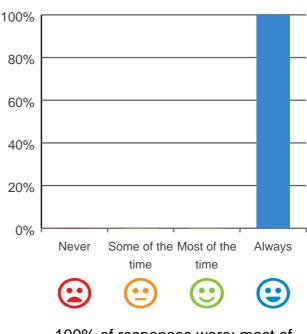

### What is your experience at the home?

Do you feel safe here?

100% of responses were: most of the time or always

Service name: Lodges on George RACS ID: 5119

time or always

Do staff meet your healthcare needs?

100% of responses were: most of the time or always

Do staff explain things to you?