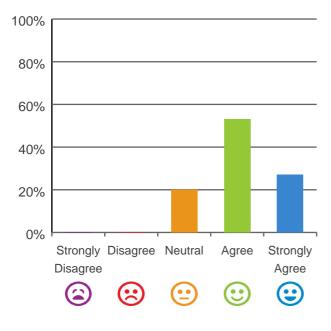

### Do you agree with these statements?

If I'm feeling a bit sad or worried, there are staff here who I can talk to.

80% of responses were: agree or strongly agree

This place is well run.