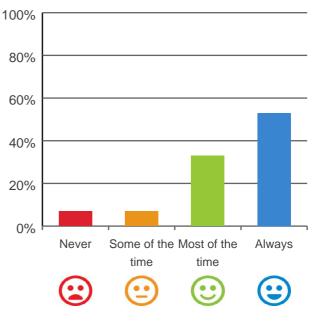

### Do you agree with these statements?

If I'm feeling a bit sad or worried, there are staff here who I can talk to.

80% of responses were: agree or strongly agree

This place is well run.