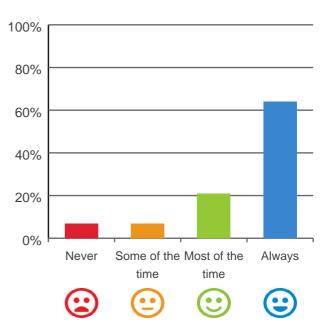

#### Do staff know what they are doing?

93% of responses were: most of the time or always