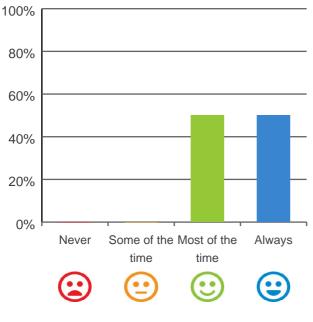

#### Do you get the care you need?

100% of responses were: most of the time or always