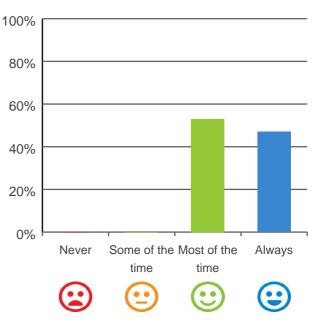

#### Do you have a say in your daily activities?

100%

80%

60%

86% of responses were: most of the time or always

100% of responses were: most of the time or always