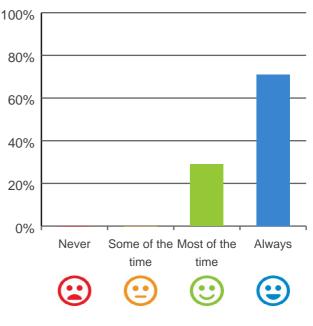

#### Do staff know what they are doing?

93% of responses were: most of the time or always