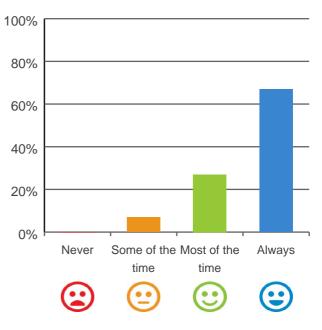

#### Do staff treat you with respect?

93% of responses were: most of the time or always

Are staff kind and caring?

100% of responses were: most of the time or always

This document is designed for online viewing. Printed copies, although permitted, are deemed Uncontrolled from 16:00 hours on 01/11/2019