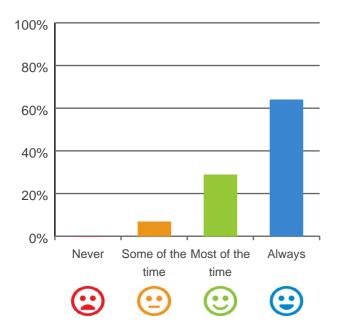

# Do staff follow up when you raise things with them?

93% of responses were: most of the time or always