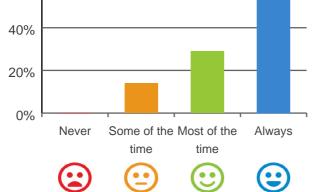

#### Do staff know what they are doing?

93% of responses were: most of the time or always