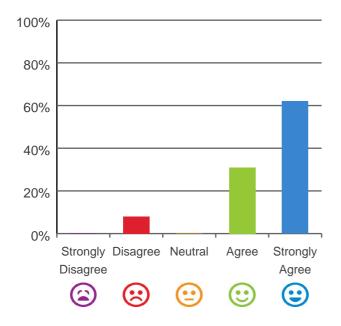

# I am encouraged to do as much as possible for myself.

100% of responses were: agree or strongly agree