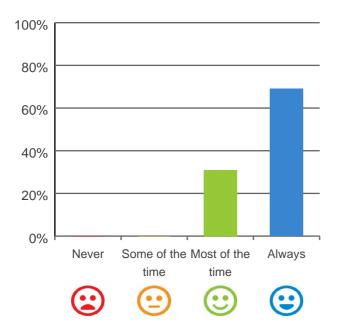

## If I'm feeling a bit sad or worried, there are staff here who I can talk to.

77% of responses were: agree or strongly agree