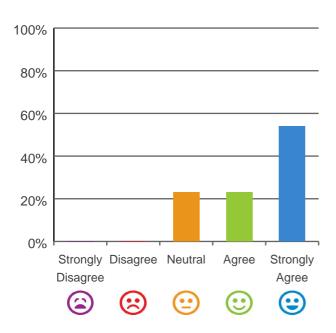

## If I'm feeling a bit sad or worried, there are staff here who I can talk to.

77% of responses were: agree or strongly agree