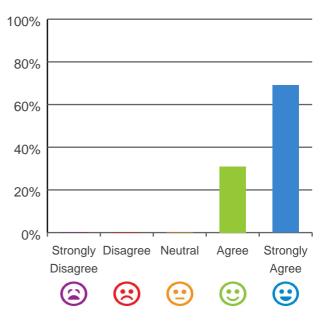

## If I'm feeling a bit sad or worried, there are staff here who I can talk to.

77% of responses were: agree or strongly agree