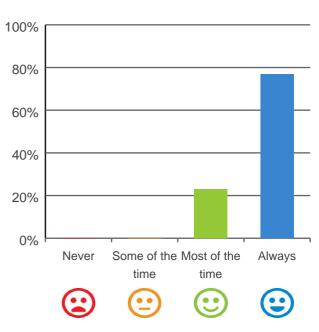

#### Do staff meet your healthcare needs?

100% of responses were: most of the time or always