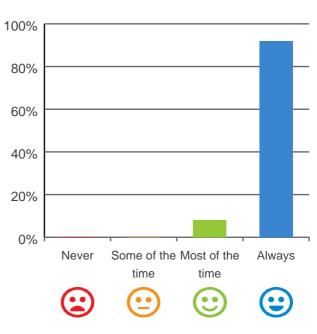

#### Do staff meet your healthcare needs?

100% of responses were: most of the time or always