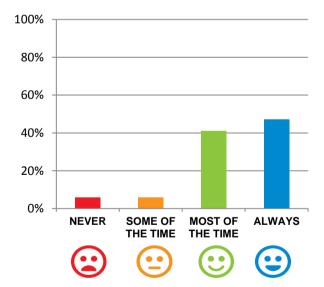

#### Do staff meet your healthcare needs?

88% of responses were: most of the time or always