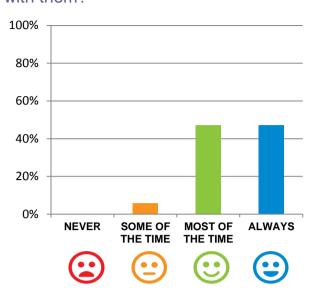

# Do staff follow up when you raise things with them?

94% of responses were: most of the time or always