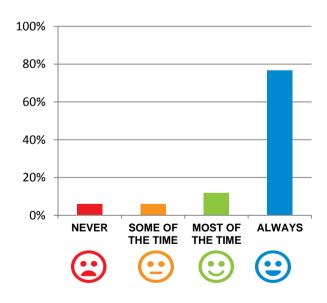

#### Do you feel safe here?

88% of responses were: most of the time or always

Home name: Lyndoch Nursing Home

RACS ID: 3460

Dates of audit: 29 May 18 to 30 May 18

RPT-ACC-0096 v14.3