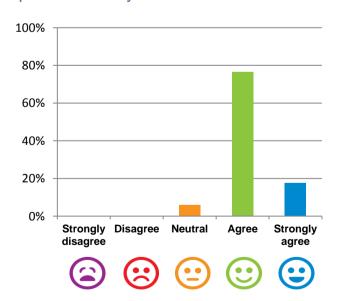

#### I am encouraged to do as much as possible for myself.

94% of responses were: agree or strongly agree

Home name: Lyndoch Nursing Home

**RACS ID: 3460**