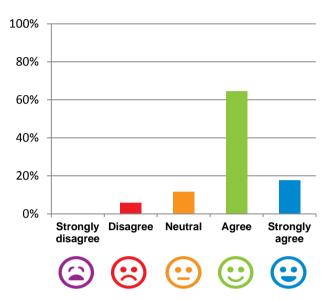

#### The staff know what they are doing.

76% of responses were: agree or strongly agree