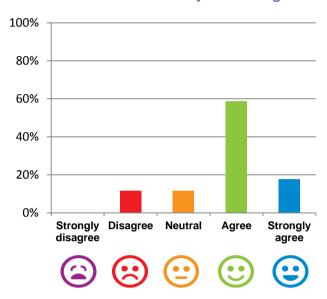

r always

#### Do you feel safe here?



88% of responses were: most of the time or always

Home name: Lyndoch Nursing Home

RACS ID: 3460

Dates of audit: 29 May 18 to 30 May 18

RPT-ACC-0096 v14.3

#### Do staff meet your healthcare needs?



88% of responses were: most of the time or always

# Do staff follow up when you raise things with them?



94% of responses were: most of the time or always

#### Do the staff explain things to you?



88% of responses were: most of the time or always

#### Do you like the food here?



88% of responses were: most of the time or always

## Do you agree with these statements?

#### If I'm feeling a bit sad or worried, there are staff here who I can talk to.



82% of responses were: agree or strongly agree

#### The staff know what they are doing.



76% of responses were: agree or strongly agree

### This place is well run.



82% of responses were: agree or strongly agree

#### I am encouraged to do as much as possible for myself.



94% of responses were: agree or strongly agree

Home name: Lyndoch Nursing Home

**RACS ID: 3460**