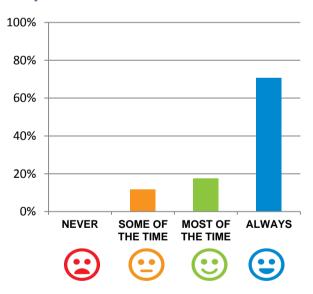

# Do staff follow up when you raise things with them?

94% of responses were: most of the time or always