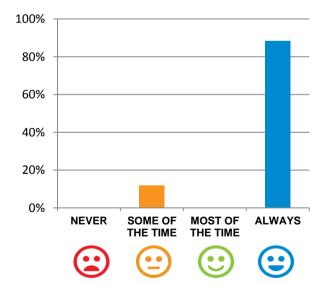

#### Do staff treat you with respect?

88% of responses were: most of the time or always