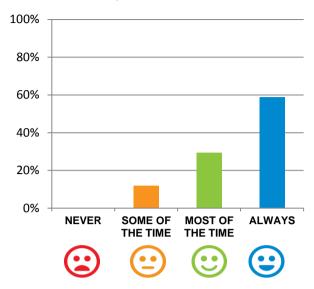

#### Do staff meet your healthcare needs?

88% of responses were: most of the time or always