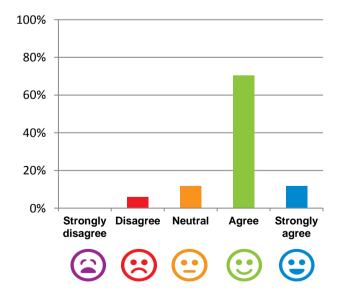

#### The staff know what they are doing.

76% of responses were: agree or strongly agree