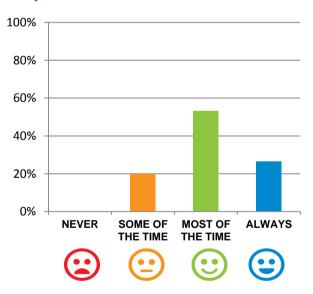

## If I'm feeling a bit sad or worried, there are staff here who I can talk to.

67% of responses were: agree or strongly agree