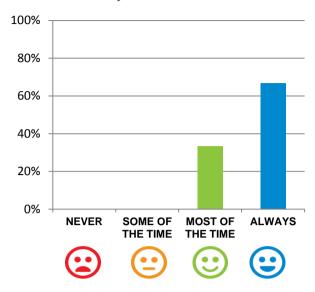

#### Do staff meet your healthcare needs?

100% of responses were: most of the time or always