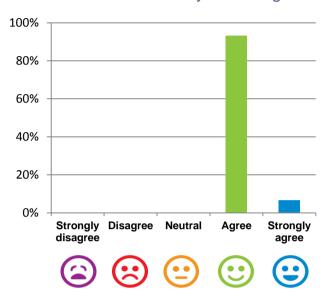

#### The staff know what they are doing.

100% of responses were: agree or strongly agree