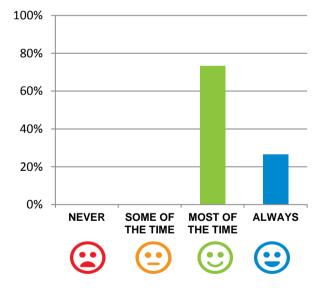

#### Do you like the food here?

80% of responses were: most of the time or always