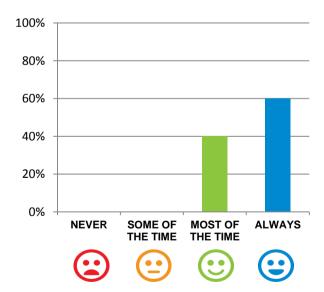

#### Do staff treat you with respect?

100% of responses were: most of the time or always