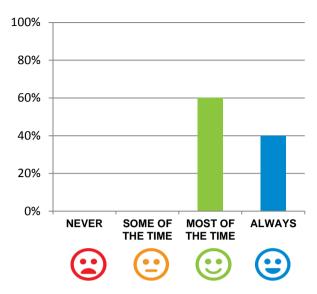

#### Do you like the food here?

80% of responses were: most of the time or always