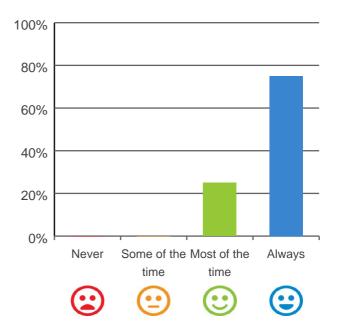

### Do you get the care you need?

100% of responses were: most of the time or always