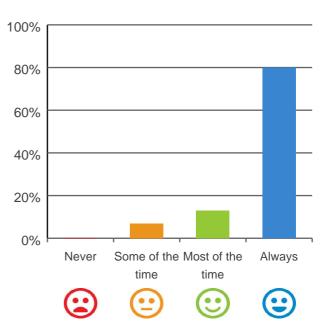

## Do you like the food here?

## 

94% of responses were: most of the time or always