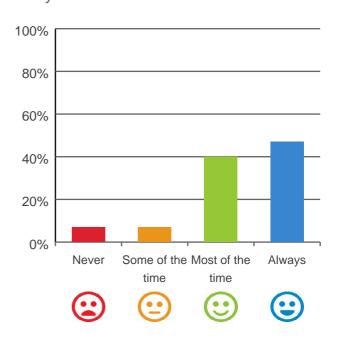

### Is this place well run?

# 80% 60% 40% 20% Never Some of the Most of the Always time time Column 100%

94% of responses were: most of the time or always