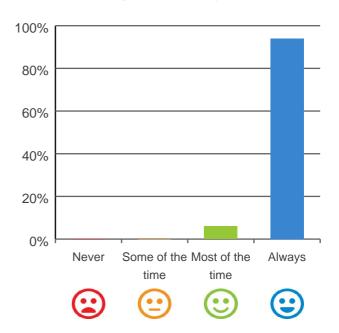

## Do you like the food here?

## 

94% of responses were: most of the time or always