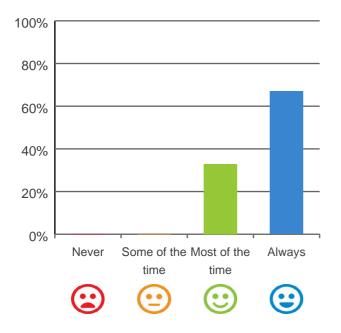

0887 RPT-ACC-0095 v19.0

### Is this place well run?

# 80% 60% 40% 20% Never Some of the Most of the Always time time Column 100%

94% of responses were: most of the time or always

### Do you get the care you need?



100% of responses were: most of the time or always

## Do staff know what they are doing?



100% of responses were: most of the time or always

## Are you encouraged to do as much as possible for yourself?



94% of responses were: most of the time or always

### Do staff explain things to you?

# 80% 60% 40% 20% Never Some of the Most of the Always time time Calculate time

100% of responses were: most of the time or always

### Do staff treat you with respect?



100% of responses were: most of the time or always

## Do staff follow up when you raise things with them?



100% of responses were: most of the time or always

## Are staff kind and caring?



100% of responses were: most of the time or always

### Do you have a say in your daily activities?

## 80% 60% 40% Never Some of the Most of the Always time time

100% of responses were: most of the time or always

## Do you feel at home here?



87% of responses were: most of the time or always