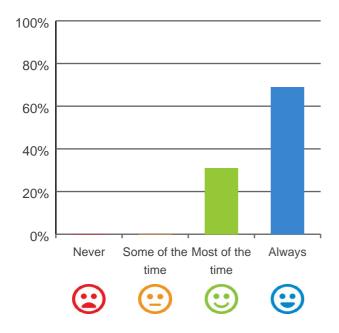

## Are you encouraged to do as much as possible for yourself?

94% of responses were: most of the time or always