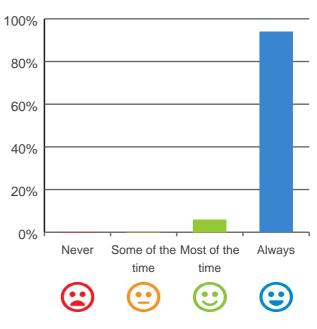

### Do staff explain things to you?

# 80% 60% 40% 20% Never Some of the Most of the Always time time Calculate time

100% of responses were: most of the time or always