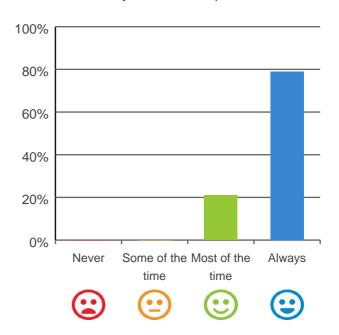

# Do you like the food here?

# 

79% of responses were: most of the time or always