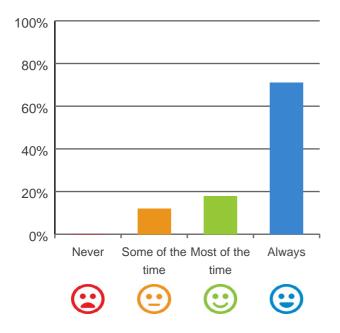

ug 2019

RPT-ACC-0095 v19.0

### Is this place well run?

# 80% 60% 40% 20% Never Some of the Most of the Always time time Color time Co

100% of responses were: most of the time or always

## Do you get the care you need?



94% of responses were: most of the time or always

# Do staff know what they are doing?



100% of responses were: most of the time or always

# Are you encouraged to do as much as possible for yourself?



100% of responses were: most of the time or always

### Do staff explain things to you?

# 80% 60% 40% 20% Never Some of the Most of the Always time time Calculate time

100% of responses were: most of the time or always

# Do staff treat you with respect?



100% of responses were: most of the time or always

# Do staff follow up when you raise things with them?



88% of responses were: most of the time or always

# Are staff kind and caring?



100% of responses were: most of the time or always

## Do you have a say in your daily activities?

# 100% 80% 60% 40% 20% 0% Some of the Most of the Never Always time time

94% of responses were: most of the time or always

# Do you feel at home here?



76% of responses were: most of the time or always