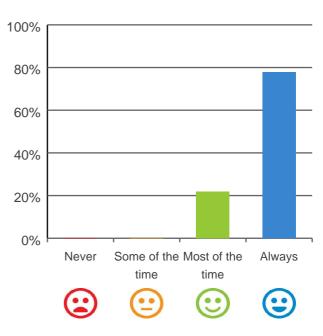

# Do you like the food here?

# 

79% of responses were: most of the time or always