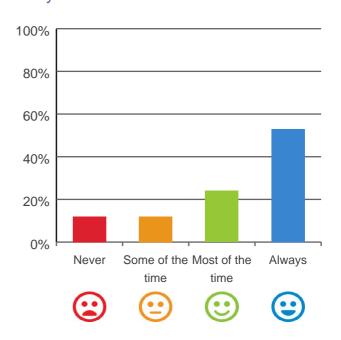

# Do staff follow up when you raise things with them?

88% of responses were: most of the time or always