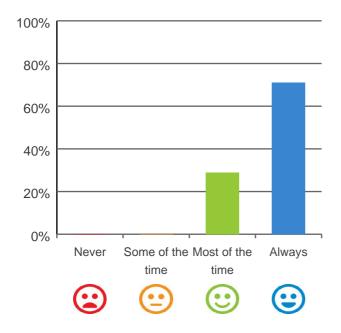

## Do you get the care you need?

94% of responses were: most of the time or always