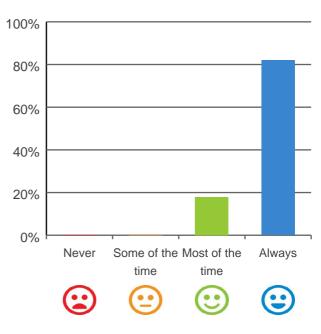

## Do you get the care you need?

94% of responses were: most of the time or always