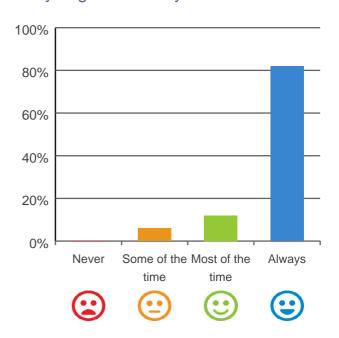

### Is this place well run?

# 80% 60% 40% 20% Never Some of the Most of the Always time time Color time Co

100% of responses were: most of the time or always