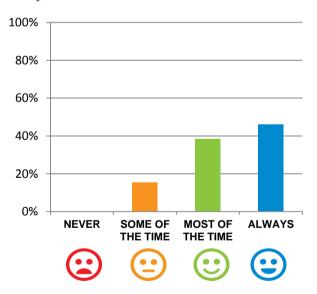

#### Do you like the food here?

85% of responses were: most of the time or always