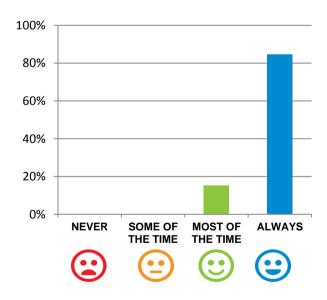

# Do staff follow up when you raise things with them?

92% of responses were: most of the time or always