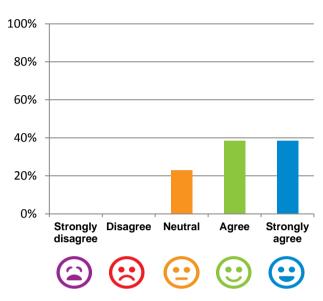

#### If I'm feeling a bit sad or worried, there are staff here who I can talk to.

77% of responses were: agree or strongly agree