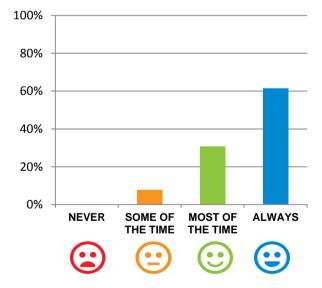

#### Do the staff explain things to you?

92% of responses were: most of the time or always