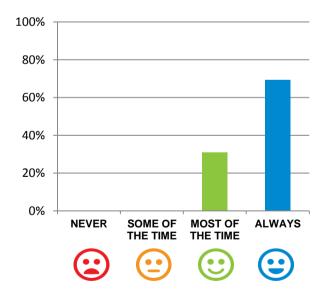

#### Do staff meet your healthcare needs?

100% of responses were: most of the time or always