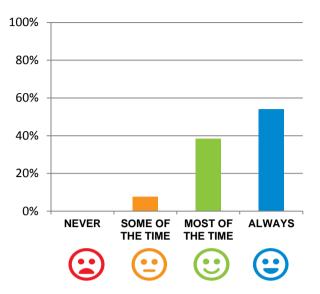

#### Do you like the food here?

85% of responses were: most of the time or always