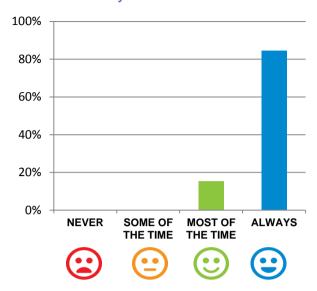

#### Do the staff explain things to you?

92% of responses were: most of the time or always