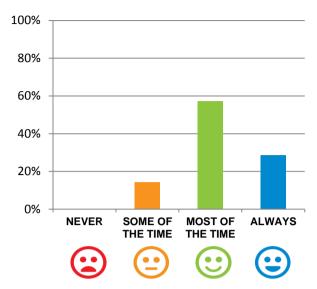

#### Do the staff explain things to you?

79% of responses were: most of the time or always