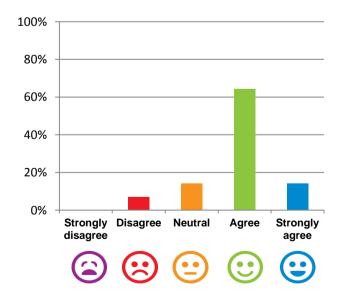

#### The staff know what they are doing.

79% of responses were: agree or strongly agree