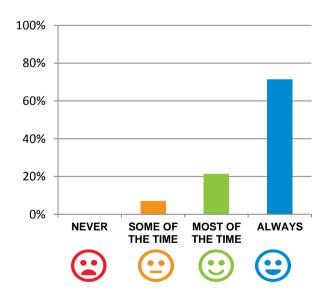

#### Do staff meet your healthcare needs?

100% of responses were: most of the time or always