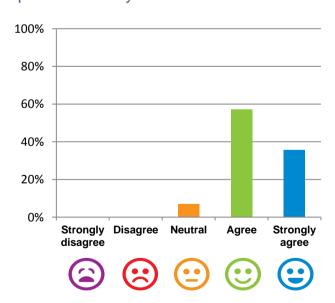

#### I am encouraged to do as much as possible for myself.

93% of responses were: agree or strongly agree

Home name: Mary's Grange **RACS ID: 8757** 

Dates of audit: 22 May 18 to 23 May 18 RPT-ACC-0096 v14.3