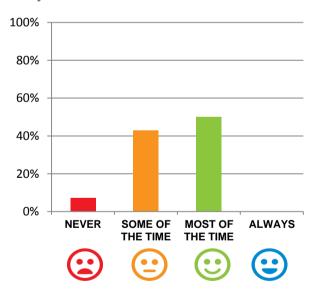

#### Do you like the food here?

50% of responses were: most of the time or always