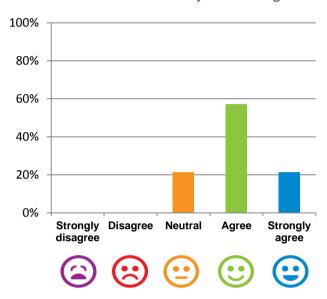

#### The staff know what they are doing.

79% of responses were: agree or strongly agree

#### This place is well run.

79% of responses were: agree or strongly agree