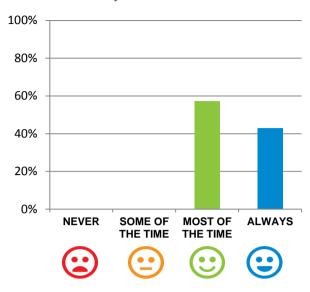

#### Do you like the food here?

50% of responses were: most of the time or always