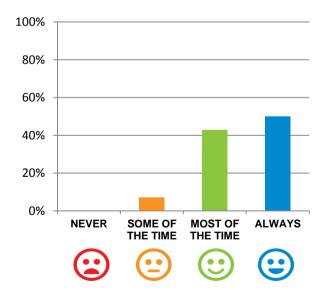

#### Do staff treat you with respect?

93% of responses were: most of the time or always