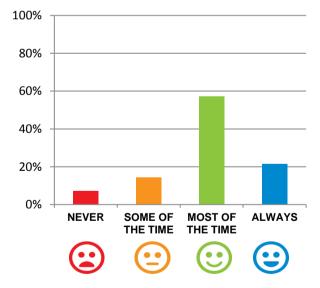

# Do staff follow up when you raise things with them?

86% of responses were: most of the time or always