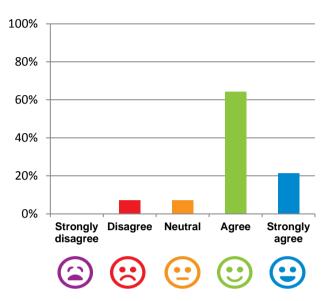

#### If I'm feeling a bit sad or worried, there are staff here who I can talk to.

86% of responses were: agree or strongly agree