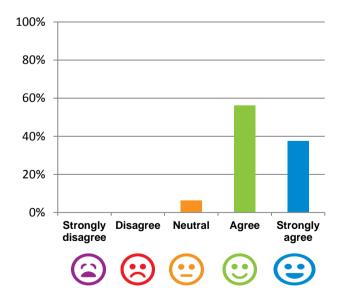

# If I'm feeling a bit sad or worried, there are staff here who I can talk to.

88% of responses were: agree or strongly agree