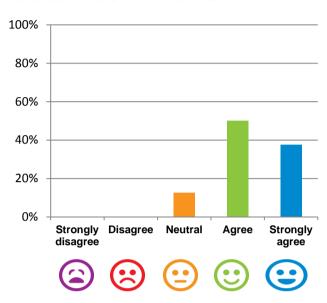

# If I'm feeling a bit sad or worried, there are staff here who I can talk to.

88% of responses were: agree or strongly agree