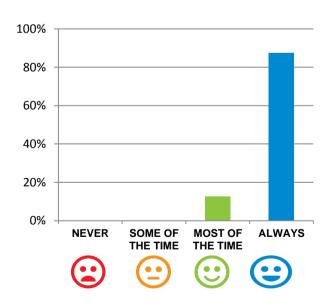

#### Do staff meet your healthcare needs?

100% of responses were: most of the time or always