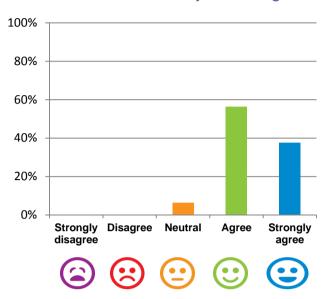

#### The staff know what they are doing.

94% of responses were: agree or strongly agree