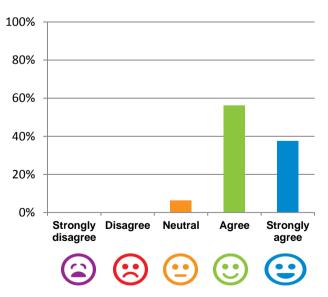

#### The staff know what they are doing.

94% of responses were: agree or strongly agree