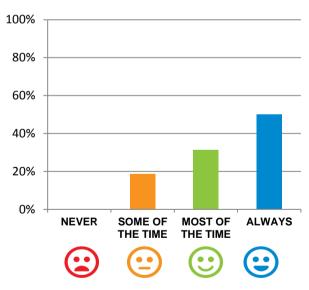

## Do staff follow up when you raise things with them?

94% of responses were: most of the time or always