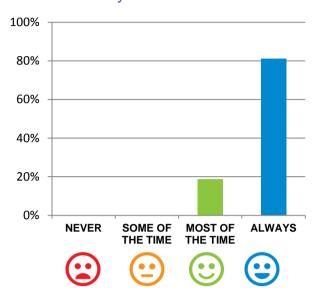

## Do staff follow up when you raise things with them?

94% of responses were: most of the time or always