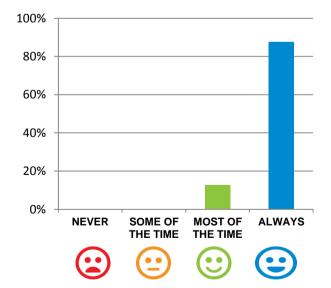

#### Do staff treat you with respect?

100% of responses were: most of the time or always