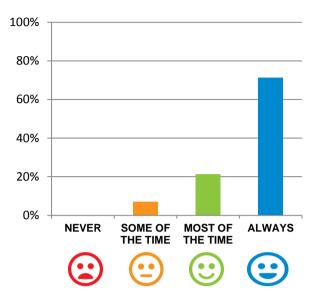

#### The staff know what they are doing.

93% of responses were: agree or strongly agree

#### This place is well run.

93% of responses were: agree or strongly agree