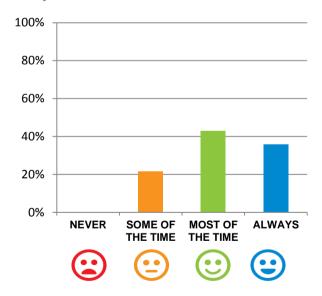

#### Do you like the food here?

79% of responses were: most of the time or always

| This document is designed for online viewing. | Printed copies, although permitted, are deemed Uncontrolled from 23:59 hours | on 11/12/2017 |
|-----------------------------------------------|------------------------------------------------------------------------------|---------------|
|                                               |                                                                              |               |
|                                               |                                                                              |               |
|                                               |                                                                              |               |
|                                               |                                                                              |               |
|                                               |                                                                              |               |
|                                               |                                                                              |               |
|                                               |                                                                              |               |
|                                               |                                                                              |               |
|                                               |                                                                              |               |
|                                               |                                                                              |               |
|                                               |                                                                              |               |
|                                               |                                                                              |               |
|                                               |                                                                              |               |
|                                               |                                                                              |               |
|                                               |                                                                              |               |
|                                               |                                                                              |               |
|                                               |                                                                              |               |
|                                               |                                                                              |               |
|                                               |                                                                              |               |
|                                               |                                                                              |               |
|                                               |                                                                              |               |
|                                               |                                                                              |               |