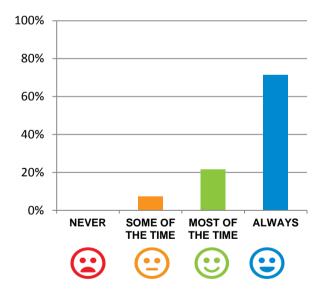

#### Do staff treat you with respect?

93% of responses were: most of the time or always