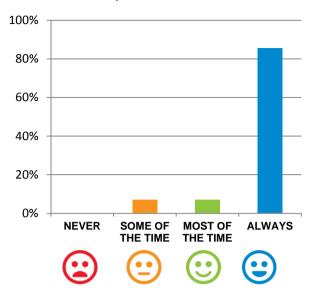

# Do staff follow up when you raise things with them?

93% of responses were: most of the time or always

#### Do the staff explain things to you?

93% of responses were: most of the time or always