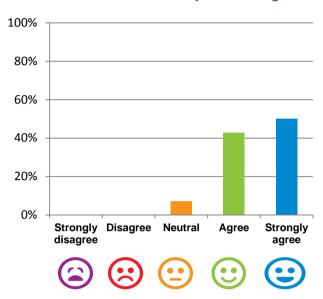

#### The staff know what they are doing.

93% of responses were: agree or strongly agree

#### This place is well run.

93% of responses were: agree or strongly agree