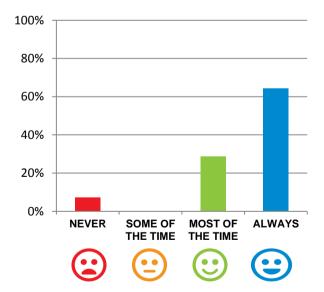

#### Do you like the food here?

79% of responses were: most of the time or always

| This document is designed for online viewing. | Printed copies, although permitted, are deemed Uncontrolled from 23:59 hours | on 11/12/2017 |
|-----------------------------------------------|------------------------------------------------------------------------------|---------------|
|                                               |                                                                              |               |
|                                               |                                                                              |               |
|                                               |                                                                              |               |
|                                               |                                                                              |               |
|                                               |                                                                              |               |
|                                               |                                                                              |               |
|                                               |                                                                              |               |
|                                               |                                                                              |               |
|                                               |                                                                              |               |
|                                               |                                                                              |               |
|                                               |                                                                              |               |
|                                               |                                                                              |               |
|                                               |                                                                              |               |
|                                               |                                                                              |               |
|                                               |                                                                              |               |
|                                               |                                                                              |               |
|                                               |                                                                              |               |
|                                               |                                                                              |               |
|                                               |                                                                              |               |
|                                               |                                                                              |               |
|                                               |                                                                              |               |
|                                               |                                                                              |               |