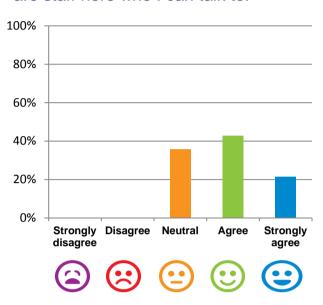

## If I'm feeling a bit sad or worried, there are staff here who I can talk to.

64% of responses were: agree or strongly agree