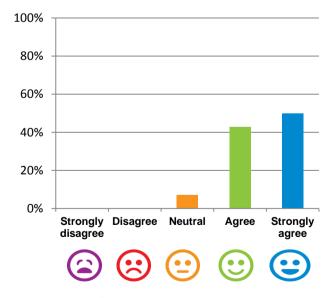

## If I'm feeling a bit sad or worried, there are staff here who I can talk to.

64% of responses were: agree or strongly agree