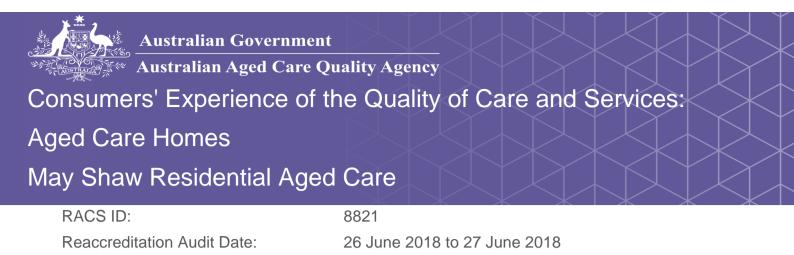

#### Do staff treat you with respect?

100% of responses were: most of the time or always