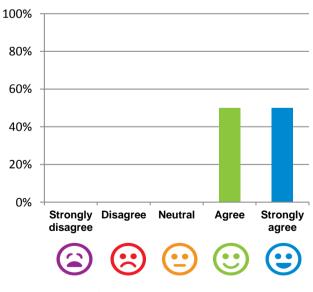

#### The staff know what they are doing.

100% of responses were: agree or strongly agree

This place is well run.

strongly agree