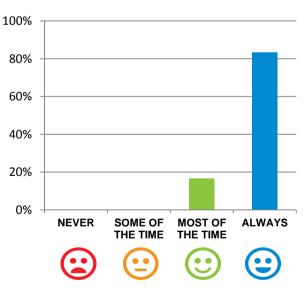

### Do the staff explain things to you?

92% of responses were: most of the time or always