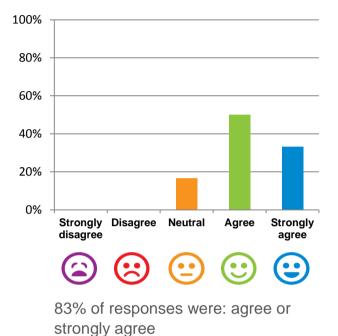

# If I'm feeling a bit sad or worried, there are staff here who I can talk to.

#### The staff know what they are doing.

100% of responses were: agree or strongly agree

This place is well run.

strongly agree