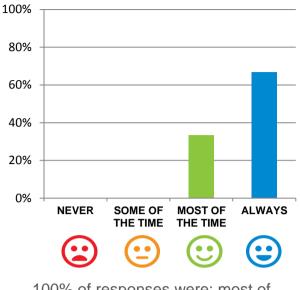

## Do staff follow up when you raise things with them?

100% of responses were: most of the time or always