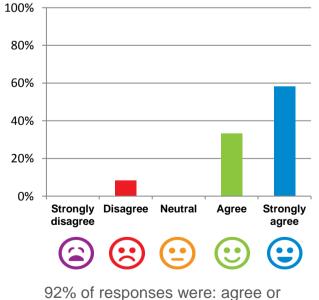

### Do the staff explain things to you?

92% of responses were: most of the time or always