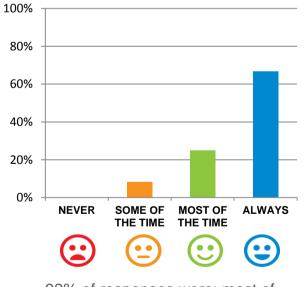

### Do the staff explain things to you?

92% of responses were: most of the time or always