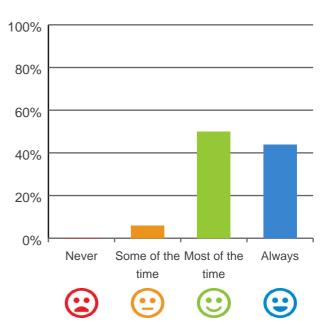

### Do you get the care you need?

94% of responses were: most of the time or always

Do staff know what they are doing?

100% of responses were: most of the time or always