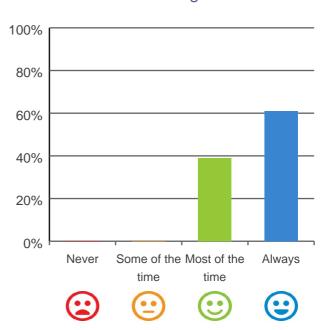

### Do you get the care you need?

94% of responses were: most of the time or always

Do staff know what they are doing?

100% of responses were: most of the time or always