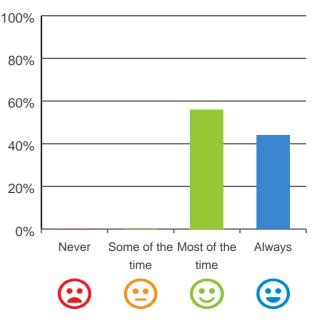

e: McKellar Centre

**RACS ID: 3409** 

### Is this place well run?



94% of responses were: most of the time or always

### Do you get the care you need?



94% of responses were: most of the time or always



Do staff know what they are doing?

100% of responses were: most of the time or always

## Are you encouraged to do as much as possible for yourself?



94% of responses were: most of the time or always

Service name: McKellar Centre RACS ID: 3409

This document is designed for online viewing. Printed copies, although permitted, are deemed Uncontrolled from 14:21 hours on 04/10/2019





94% of responses were: most of the time or always

# Do staff follow up when you raise things with them?



94% of responses were: most of the time or always

### Do staff treat you with respect?



100% of responses were: most of the time or always

Are staff kind and caring?



100% of responses were: most of the time or always

This document is designed for online viewing. Printed copies, although permitted, are deemed Uncontrolled from 14:21 hours on 04/10/2019

### Do you have a say in your daily activities?

100%

80%

60%



94% of responses were: most of the time or always

100% of responses were: most of the time or always

Do you feel at home here?