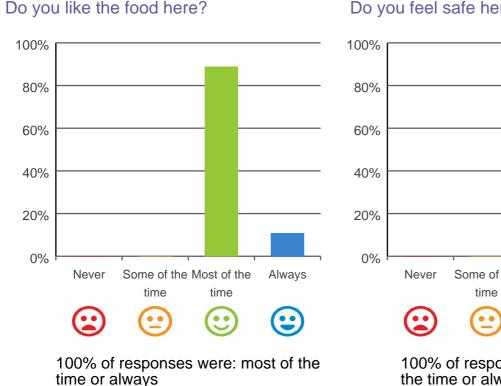

### What is your experience at the service?

Do you feel safe here?

100% of responses were: most of the time or always

Service name: McKellar Centre

**RACS ID: 3409** 