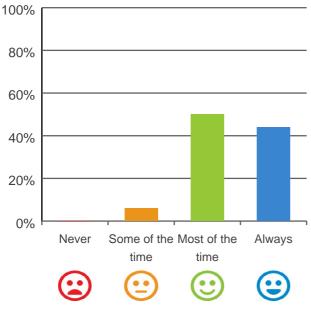

## Are you encouraged to do as much as possible for yourself?

94% of responses were: most of the time or always

Service name: McKellar Centre RACS ID: 3409

This document is designed for online viewing. Printed copies, although permitted, are deemed Uncontrolled from 14:21 hours on 04/10/2019

94% of responses were: most of the time or always