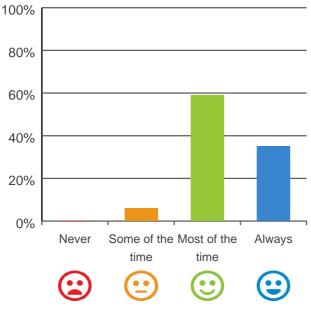

### Do you get the care you need?

94% of responses were: most of the time or always

Do staff know what they are doing?

100% of responses were: most of the time or always