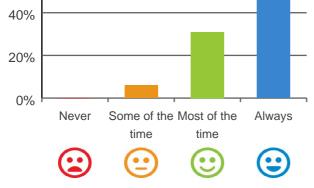

## Are you encouraged to do as much as possible for yourself?

94% of responses were: most of the time or always

Service name: McKellar Centre RACS ID: 3409

This document is designed for online viewing. Printed copies, although permitted, are deemed Uncontrolled from 14:21 hours on 04/10/2019

94% of responses were: most of the time or always