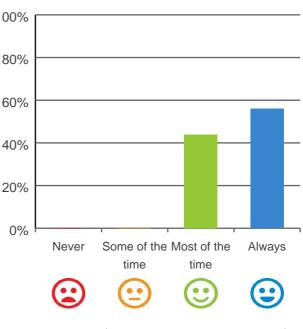

3409 27 Aug 2019 to 29 Aug 2019

An audit team from the Aged Care Quality and Safety Commission (Commission) visited the aged care service for re-accreditation purposes and spoke to at least 10 per cent of the people who live there. Those we interviewed for this report were randomly selected\*. The results are presented in this report which will help you understand the experience of consumers living at the service. It should be read alongside the audit report on the service available at the Commission's Report Search page at http://www.agedcarequality.gov.au/reports.For more general information on aged care, visit www.myagedcare.gov.au.

\* Number of consumers interviewed: 12 Number of representatives interviewed: 7

### What is your experience at the service?



Do you feel safe here?



100% of responses were: most of the time or always

Service name: McKellar Centre

**RACS ID: 3409** 

### Is this place well run?



94% of responses were: most of the time or always

### Do you get the care you need?



94% of responses were: most of the time or always



Do staff know what they are doing?

100% of responses were: most of the time or always

## Are you encouraged to do as much as possible for yourself?



94% of responses were: most of the time or always

Service name: McKellar Centre RACS ID: 3409

This document is designed for online viewing. Printed copies, although permitted, are deemed Uncontrolled from 14:21 hours on 04/10/2019





94% of responses were: most of the time or always

# Do staff follow up when you raise things with them?



94% of responses were: m