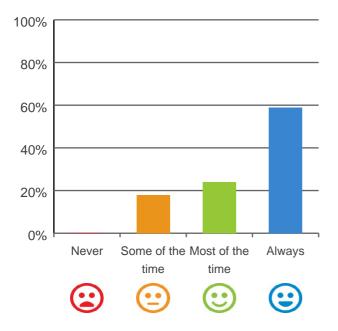

### Do you have a say in your daily activities?

# 80% 60% 40% 20% Never Some of the Most of the Always time time

88% of responses were: most of the time or always