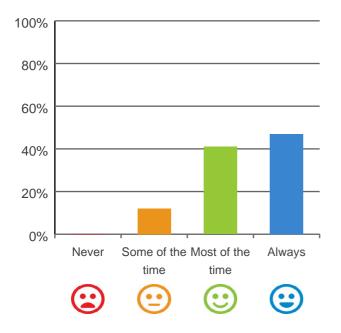

### Do you get the care you need?

88% of responses were: most of the time or always