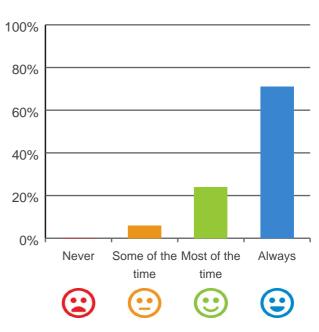

# Are you encouraged to do as much as possible for yourself?

100% of responses were: most of the time or always