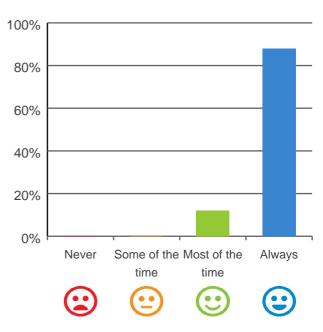

### Is this place well run?

# 80% 60% 40% 20% Never Some of the Most of the Always time time \time \time \time

88% of responses were: most of the time or always

### Do you get the care you need?

88% of responses were: most of the time or always