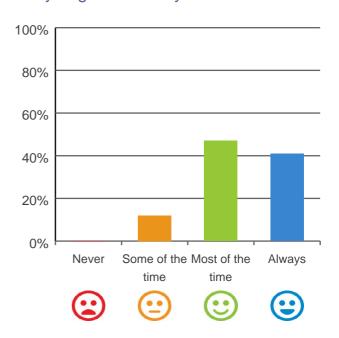

# Do you like the food here?

# 

65% of responses were: most of the time or always