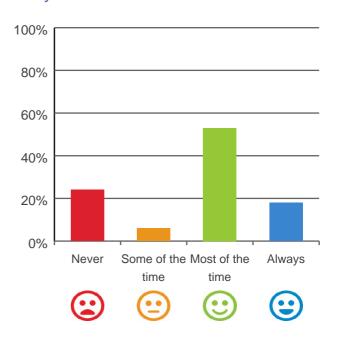

st of the time or always

# Do staff know what they are doing?



82% of responses were: most of the time or always

# Are you encouraged to do as much as possible for yourself?



100% of responses were: most of the time or always

### Do staff explain things to you?

# 

82% of responses were: most of the time or always

# Do staff treat you with respect?



88% of responses were: most of the time or always

# Do staff follow up when you raise things with them?



88% of responses were: most of the time or always

# Are staff kind and caring?



94% of responses were: most of the time or always

### Do you have a say in your daily activities?

# 80% 60% 40% 20% Never Some of the Most of the Always time time

88% of responses were: most of the time or always

# Do you feel at home here?



70% of responses were: most of the time or always