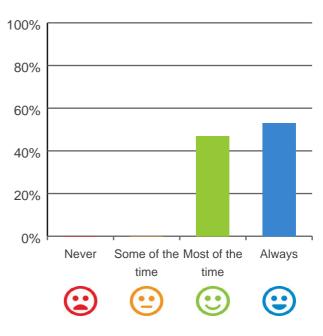

# Do staff know what they are doing?

82% of responses were: most of the time or always