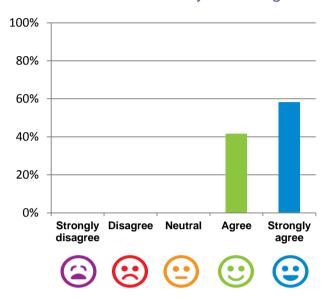

#### The staff know what they are doing.

100% of responses were: agree or strongly agree