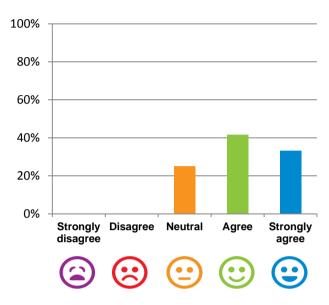

#### If I'm feeling a bit sad or worried, there are staff here who I can talk to.

75% of responses were: agree or strongly agree