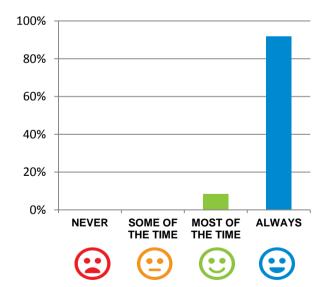

#### Do staff treat you with respect?

100% of responses were: most of the time or always