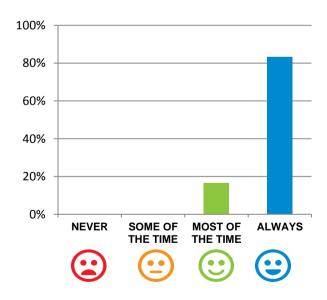

#### Do staff meet your healthcare needs?

100% of responses were: most of the time or always