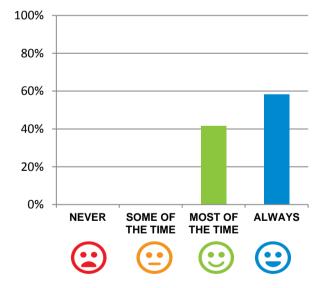

#### Do staff treat you with respect?

100% of responses were: most of the time or always