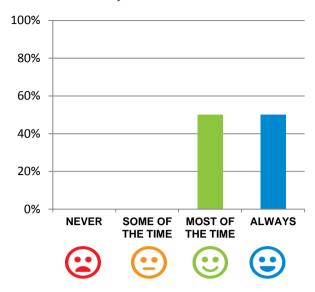

#### If I'm feeling a bit sad or worried, there are staff here who I can talk to.

75% of responses were: agree or strongly agree