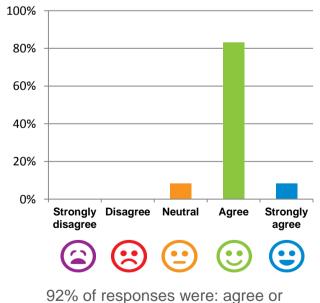

#### The staff know what they are doing.

100% of responses were: agree or strongly agree