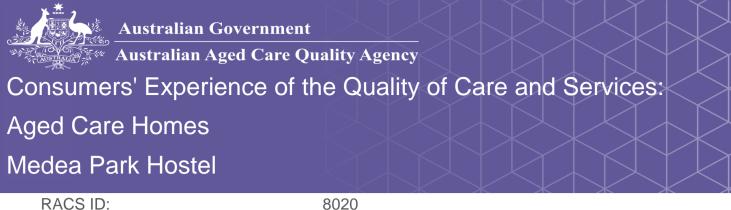

Do staff meet your healthcare needs?

83% of responses were: most of the time or always