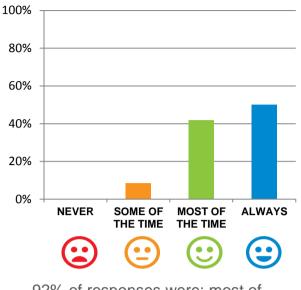

## Do staff follow up when you raise things with them?

92% of responses were: most of the time or always