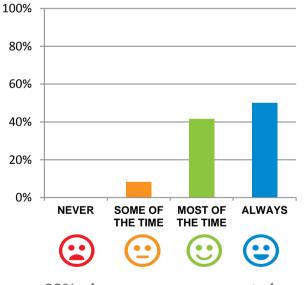

### Do the staff explain things to you?

92% of responses were: most of the time or always