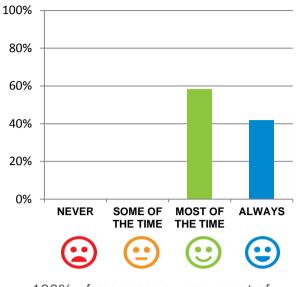

This document is designed for online viewing. Printed copies, although permitted, are deemed Uncontrolled from 23:59 hours on 06/06/2018

Do staff meet your healthcare needs?

100% of responses were: most of the time or always