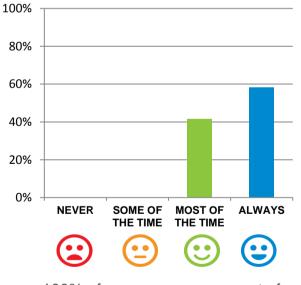

# Do staff follow up when you raise things with them?

100% of responses were: most of the time or always