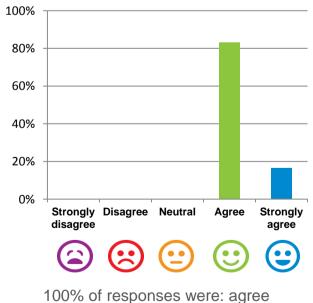

the time or always

# Do staff follow up when you raise things with them?



100% of responses were: most of the time or always

### Do the staff explain things to you?



100% of responses were: most of the time or always

### Do you like the food here?



67% of responses were: most of the time or always

Home name: Medea Park Nursing Home RACS ID: 8817 Dates of audit: 29 May 18 to 31 May 18 RPT-ACC-0096 v14.3

This document is designed for online viewing. Printed copies, although permitted, are deemed Uncontrolled from 23:59 hours on 06/06/2018

## Do you agree with these statements?



# If I'm feeling a bit sad or worried, there are staff here who I can talk to.



#### The staff know what they are doing.

100% of responses were: agree or strongly agree

### This place is well run.



or strongly agree

# I am encouraged to do as much as possible for myself.



83% of responses were: agree or strongly agree

Home name: Medea Park Nursing Home RACS ID: 8817 Dates of audit: 29 May 18 to 31 May 18 RPT-ACC-0096 v14.3

This document is designed for online viewing. Printed copies, although permitted, are deemed Uncontrolled from 23:59 hours on 06/06/2018