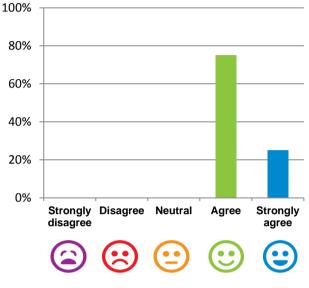

#### The staff know what they are doing.

100% of responses were: agree or strongly agree