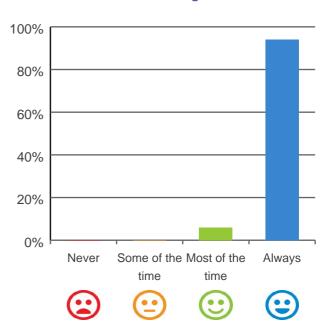

## Do staff follow up when you raise things with them?

94% of responses were: most of the time or always