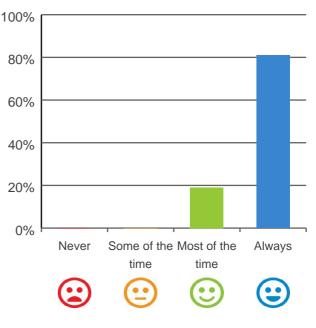

### Are you encouraged to do as much as possible for yourself?

100% of responses were: most of the time or always

Service name: Melva McDonald Lodge RACS ID: 1077 Dates of audit: 15 Oct 2019 to 18 Oct 2019 RPT-ACC-0095 v19.0

This document is designed for online viewing. Printed copies, although permitted, are deemed Uncontrolled from 09:16 hours on 25/10/2019

100% of responses were: most of the time or always