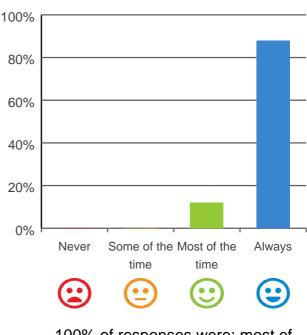

### Do staff treat you with respect?

100% of responses were: most of the time or always

Are staff kind and caring?

100% of responses were: most of the time or always

Service name: Melva McDonald Lodge RACS ID: 1077