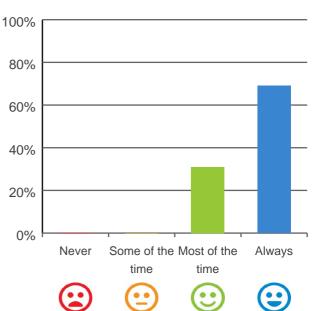

### Do you have a say in your daily activities?

100%

80%

60%

40% 20% 0% Never Some of the Most of the Always time time CCC CCC CCC

100% of responses were: most of the time or always

100% of responses were: most of the time or always