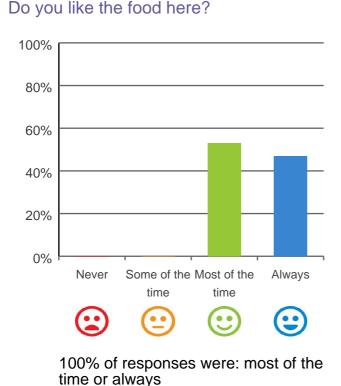

### What is your experience at the service?

Do you feel safe here?

100% of responses were: most of the time or always