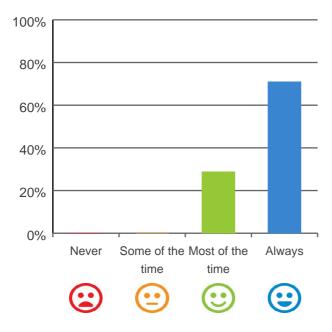

### Is this place well run?

100% of responses were: most of the time or always

### Do you get the care you need?

100% of responses were: most of the time or always