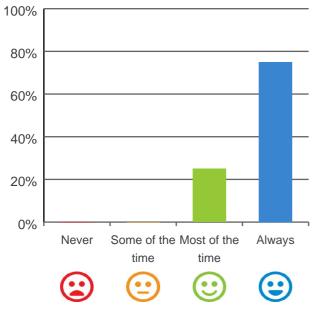

### Do you have a say in your daily activities?

100%

80%

60%

40% 20% 0% Never Some of the Most of the Always time time CCC CCC CCC

100% of responses were: most of the time or always

100% of responses were: most of the time or always