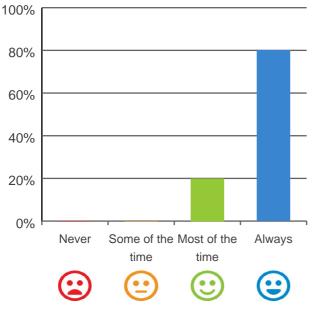

### Are you encouraged to do as much as possible for yourself?

100% of responses were: most of the time or always

Service name: Melva McDonald Lodge RACS ID: 1077 Dates of audit: 15 Oct 2019 to 18 Oct 2019 RPT-ACC-0095 v19.0

This document is designed for online viewing. Printed copies, although permitted, are deemed Uncontrolled from 09:16 hours on 25/10/2019

100% of responses were: most of the time or always