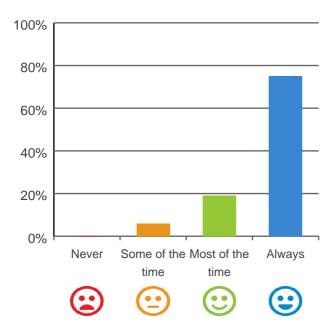

## Do staff follow up when you raise things with them?

94% of responses were: most of the time or always