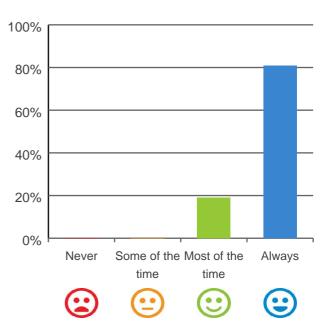

### What is your experience at the service?

Do you feel safe here?

100% of responses were: most of the time or always

### Do staff know what they are doing?

100% of responses were: most of the time or always