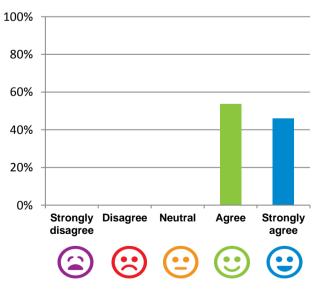

#### The staff know what they are doing.

92% of responses were: agree or

strongly agree

This place is well run.

I am encouraged to do as much as possible for myself.

100% of responses were: agree or strongly agree