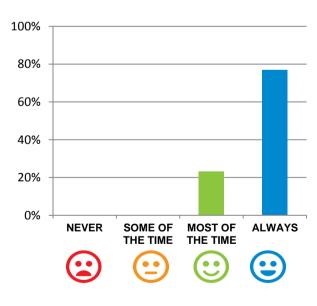

Do staff meet your healthcare needs?

100% of responses were: most of the time or always