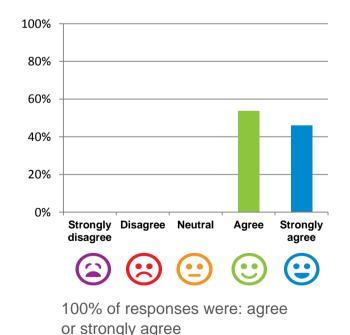

#### The staff know what they are doing.

92% of responses were: agree or

strongly agree

This place is well run.

I am encouraged to do as much as possible for myself.

100% of responses were: agree or strongly agree