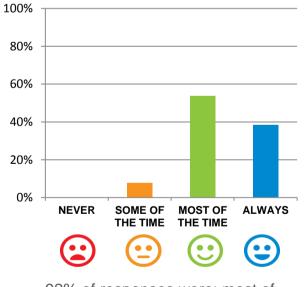

## Do the staff explain things to you?

92% of responses were: most of the time or always