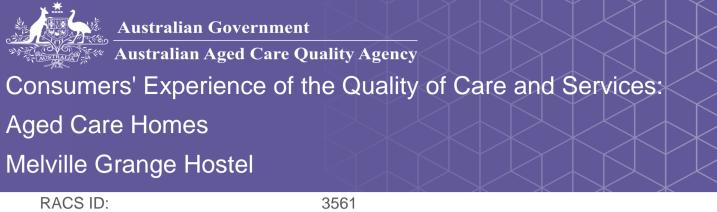

# What is your experience at the home?

Do staff treat you with respect?

100% of responses were: most of the time or always