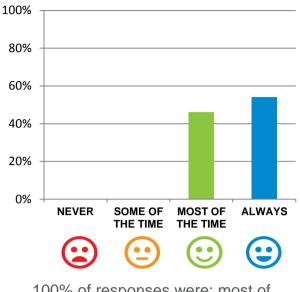

# What is your experience at the home?

Do staff treat you with respect?

100% of responses were: most of the time or always