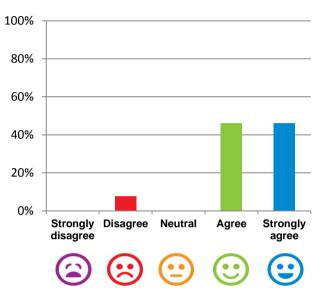

## Do you agree with these statements?

If I'm feeling a bit sad or worried, there are staff here who I can talk to.