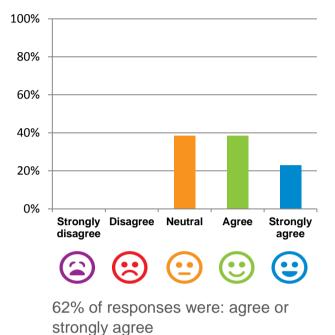

## Do you agree with these statements?

If I'm feeling a bit sad or worried, there are staff here who I can talk to.

#### The staff know what they are doing.

92% of responses were: agree or

strongly agree

This place is well run.

I am encouraged to do as much as possible for myself.

100% of responses were: agree or strongly agree