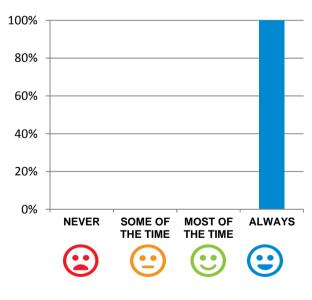

### Do the staff explain things to you?

93% of responses were: most of the time or always