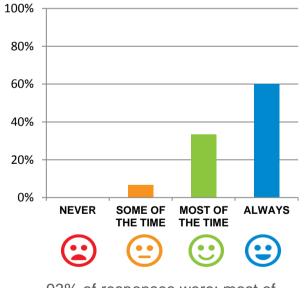

### Do the staff explain things to you?

93% of responses were: most of the time or always