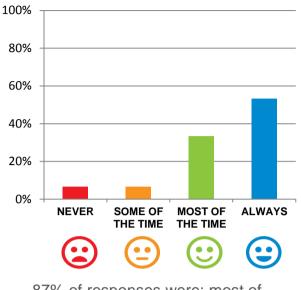

# Do staff follow up when you raise things with them?

87% of responses were: most of the time or always