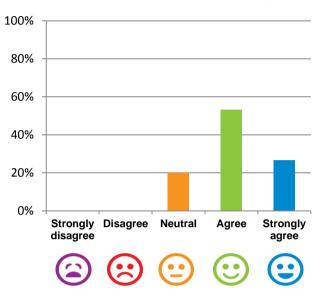

#### The staff know what they are doing.

80% of responses were: agree or strongly agree