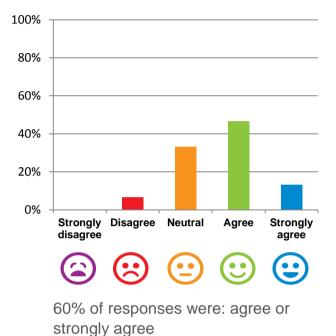

## Do you agree with these statements?

If I'm feeling a bit sad or worried, there are staff here who I can talk to.

#### The staff know what they are doing.

80% of responses were: agree or strongly agree