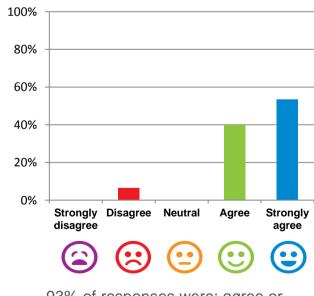

## Do you agree with these statements?

If I'm feeling a bit sad or worried, there are staff here who I can talk to.

### This place is well run.

Disagree

Neutral

87% of responses were: agree or

Agree

Strongly

agree

100%