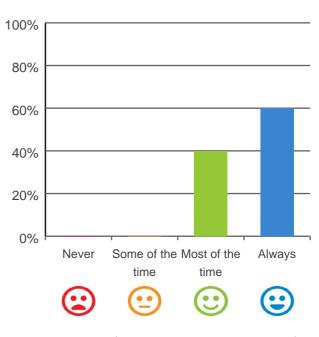

### Is this place well run?

# 80% 60% 40% 20% Never Some of the Most of the Always time time Company time time

87% of responses were: most of the time or always