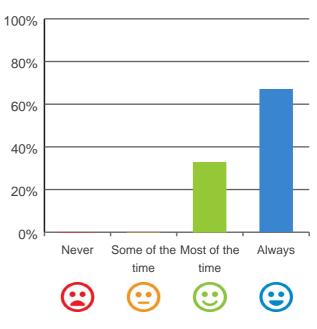

### Do staff explain things to you?

# 

93% of responses were: most of the time or always