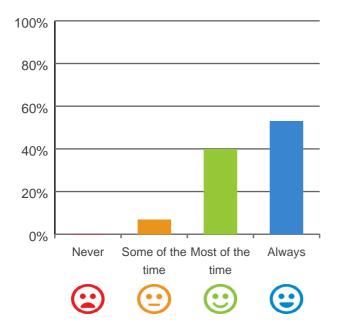

Mercy Place - Albury

Dates of audit: 22 Oct 2019 to 24 Oct 2019

RACS ID: 2667

RPT-ACC-0095 v19.0

### Is this place well run?

# 80% 60% 40% 20% Never Some of the Most of the Always time time Company time time

87% of responses were: most of the time or always

### Do you get the care you need?



100% of responses were: most of the time or always

# Do staff know what they are doing?



100% of responses were: most of the time or always

# Are you encouraged to do as much as possible for yourself?



100% of responses were: most of the time or always

### Do staff explain things to you?

# 

93% of responses were: most of the time or always

# Do staff treat you with respect?



100% of responses were: most of the time or always

# Do staff follow up when you raise things with them?



93% of responses were: most of the time or always

### Are staff kind and caring?



100% of responses were: most of the time or always

### Do you have a say in your daily activities?

# 100% 80% 60% 40% 20%

0%

Never

100% of responses were: most of the time or always

Some of the Most of the

time

time

Always

# Do you feel at home here?



73% of responses were: most of the time or always