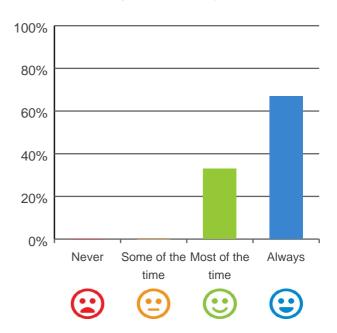

# Do you like the food here?

# 

73% of responses were: most of the time or always