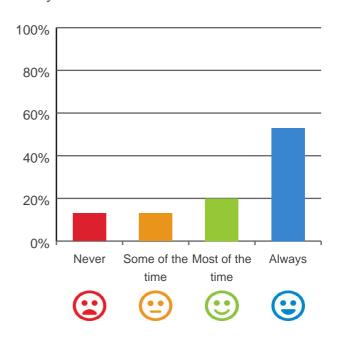

### Do staff explain things to you?

# 

93% of responses were: most of the time or always