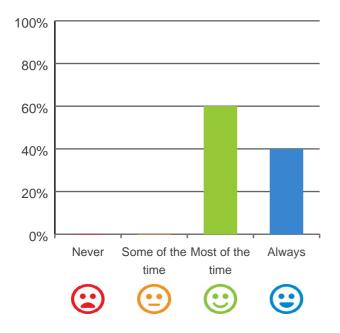

### Is this place well run?

# 80% 60% 40% 20% Never Some of the Most of the Always time time Company time time

87% of responses were: most of the time or always