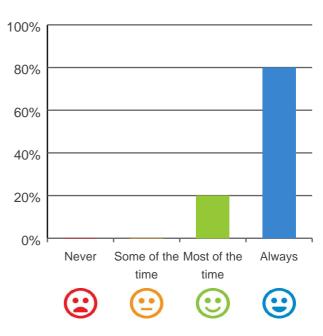

# Do you like the food here?

# 

73% of responses were: most of the time or always