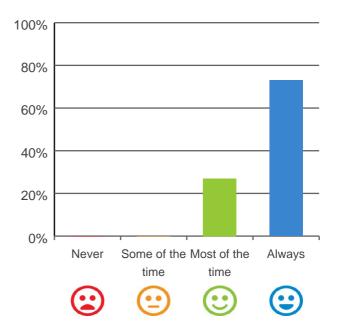

audit report on the service available at the Commission's Report Search page at http://www.agedcarequality.gov.au/reports.For more general information on aged care, visit www.myagedcare.gov.au.

\* Number of consumers interviewed: 15Number of representatives interviewed: 1

# What is your experience at the service?

# Do you like the food here?

# 

73% of responses were: most of the time or always

### Do you feel safe here?



100% of responses were: most of the time or always

Service name: Mercy Place - Albury

Dates of audit: 22 Oct 2019 to 24 Oct 2019

RACS ID: 2667

RPT-ACC-0095 v19.0

### Is this place well run?

# 80% 60% 40% 20% Never Some of the Most of the Always time time Company time time

87% of responses were: most of the time or always

### Do you get the care you need?



100% of responses were: most of the time or always

# Do staff know what they are doing?



100% of responses were: most of the time or always

# Are you encouraged to do as much as possible for yourself?



100% of responses were: most of the time or always

### Do staff explain things to you?

# 

93% of responses were: most of the time or always

# Do staff treat you with respect?



100% of responses were: most of the time or always

# Do staff follow up when you raise things with them?



93% of responses were: most of the time or always

### Are staff kind and caring?



100% of responses were: most of the time or always

### Do you have a say in your daily activities?

# 100% 80% 60% 40% 20%

0%

Never

100% of responses were: most of the time or always

Some of the Most of the

t