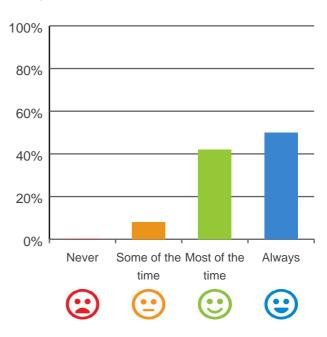

#### Do staff treat you with respect?

### 

83% of responses were: most of the time or always