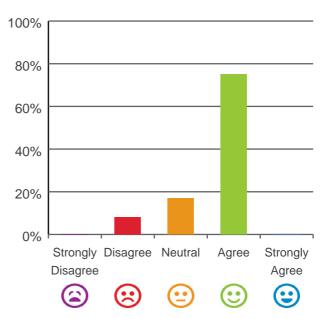

#### The staff know what they are doing.

75% of responses were: agree or strongly agree