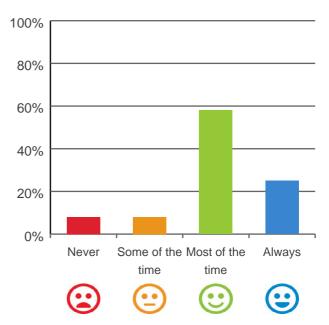

#### Do staff meet your healthcare needs?

92% of responses were: most of the time or always