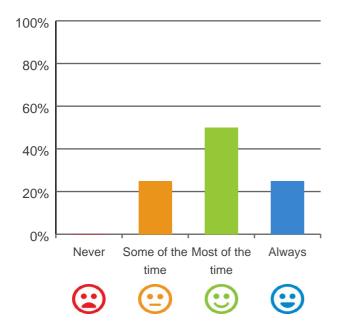

# Do staff follow up when you raise things with them?

83% of responses were: most of the time or always