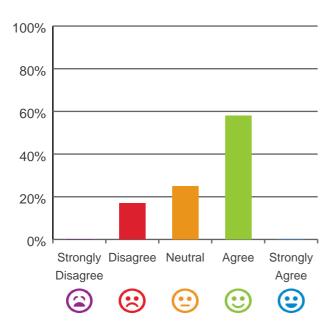

## If I'm feeling a bit sad or worried, there are staff here who I can talk to.

58% of responses were: agree or strongly agree