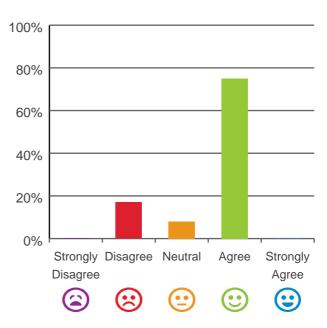

# I am encouraged to do as much as possible for myself.

75% of responses were: agree or strongly agree