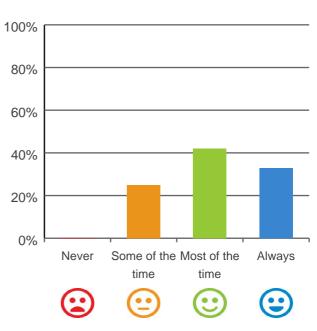

# Do staff follow up when you raise things with them?

83% of responses were: most of the time or always