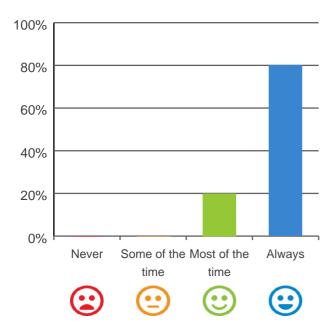

## If I'm feeling a bit sad or worried, there are staff here who I can talk to.

93% of responses were: agree or strongly agree