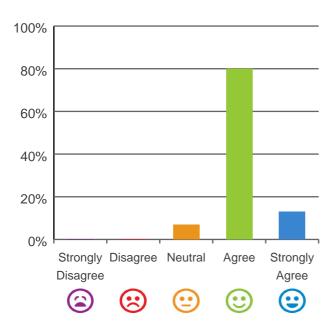

### Do you agree with these statements?

## If I'm feeling a bit sad or worried, there are staff here who I can talk to.

93% of responses were: agree or strongly agree