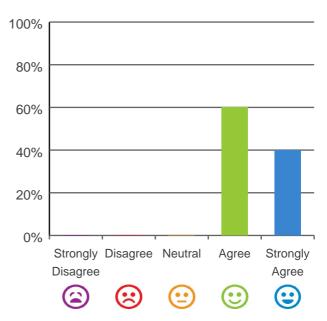

### Do you agree with these statements?

### The staff know what they are doing.

100% of responses were: agree or strongly agree