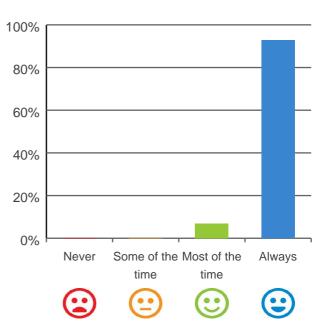

### Do you like the food here?

93% of responses were: most of the time or always