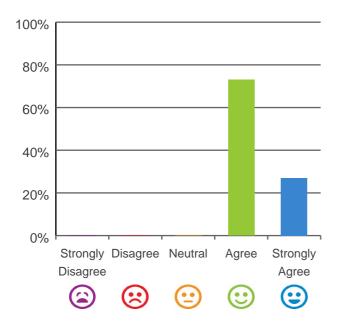

### Do you agree with these statements?

### This place is well run.

100% of responses were: agree or strongly agree