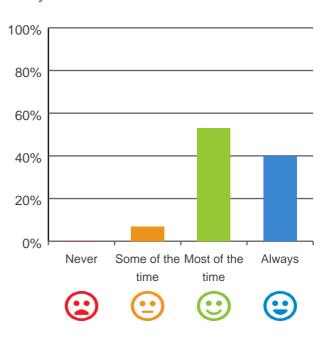

### What is your experience at the home?

### Do staff treat you with respect?

# 80% 60% 40% 20% Never Some of the Most of the Always time time Calculate time Calculate time

100% of responses were: most of the time or always