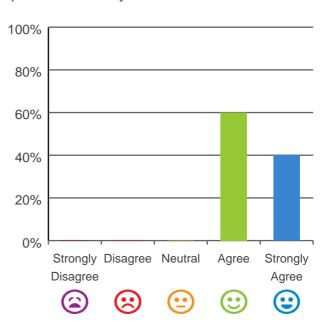

# I am encouraged to do as much as possible for myself.

100% of responses were: agree or strongly agree