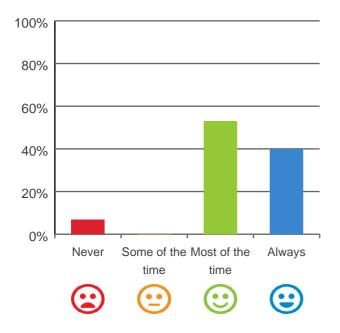

# Do you feel safe here?

93% of responses were: most of the time or always

Service name: Mercy Place Warrnambool

RACS ID: 3878

Dates of audit: 12 Nov 2019 to 14 Nov 2019

RPT-ACC-0095 v19.0