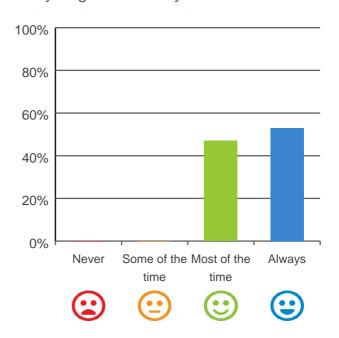

### Is this place well run?

# 80% 60% 40% 20% Never Some of the Most of the Always time time \time \time \time

100% of responses were: most of the time or always