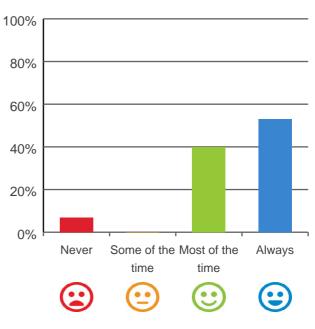

# Do you feel safe here?

93% of responses were: most of the time or always

Service name: Mercy Place Warrnambool

RACS ID: 3878

Dates of audit: 12 Nov 2019 to 14 Nov 2019

RPT-ACC-0095 v19.0