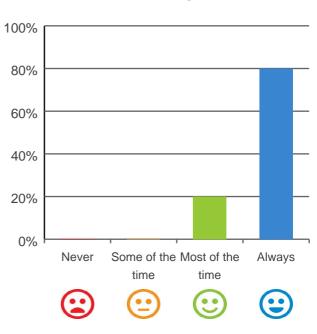

### Is this place well run?

# 80% 60% 40% 20% Never Some of the Most of the Always time time \time \time \time

100% of responses were: most of the time or always