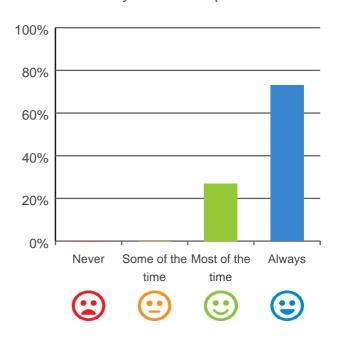

# Do you like the food here?

# 

69% of responses were: most of the time or always