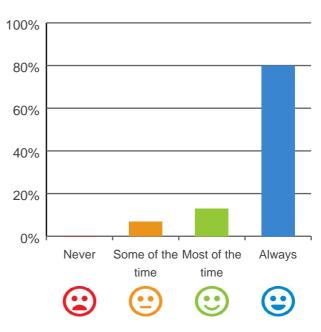

# Do you like the food here?

# 

69% of responses were: most of the time or always