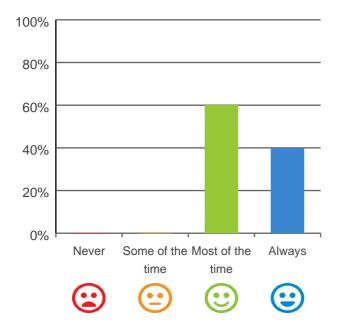

### Do you get the care you need?

100% of responses were: most of the time or always