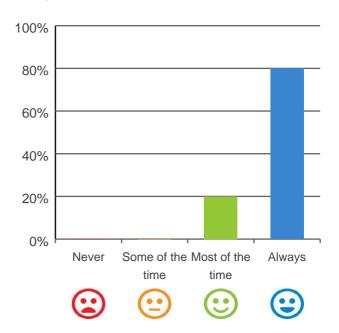

### Do you get the care you need?

100% of responses were: most of the time or always