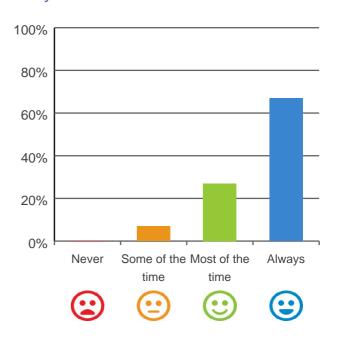

# Do you get the care you need?

93% of responses were: most of the time or always