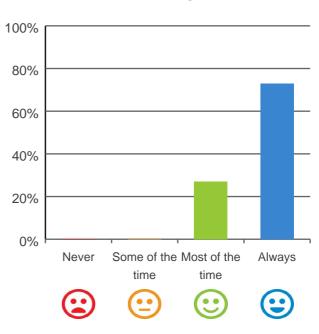

# Do you feel safe here?

93% of responses were: most of the time or always

Service name: MercyCare Maddington

Dates of audit: 26 Nov 2019 to 28 Nov 2019

RACS ID: 7270

RPT-ACC-0095 v19.0