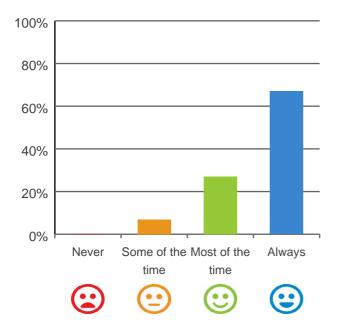

# Do you have a say in your daily activities?

# 100% 80% 60% 40% 20% Never Some of the Most of the Always time time

69% of responses were: most of the time or always