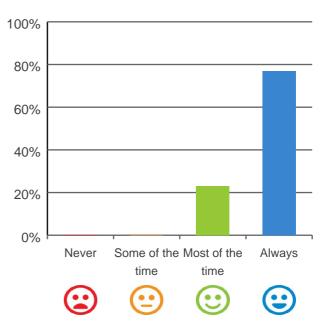

# Do you get the care you need?

93% of responses were: most of the time or always