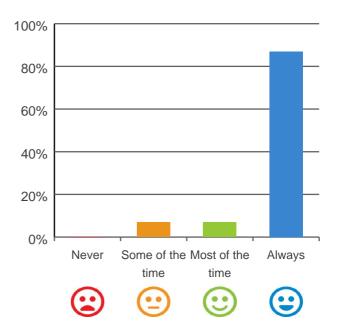

# Do you feel safe here?

93% of responses were: most of the time or always

Service name: MercyCare Maddington

Dates of audit: 26 Nov 2019 to 28 Nov 2019

RACS ID: 7270

RPT-ACC-0095 v19.0