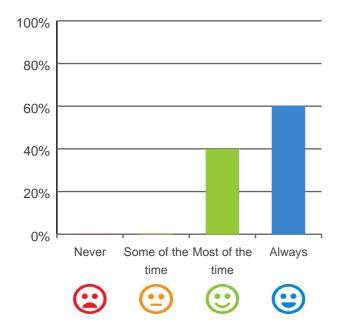

### Is this place well run?

# 80% 60% 40% 20% Never Some of the Most of the Always time time ime ime ime

93% of responses were: most of the time or always