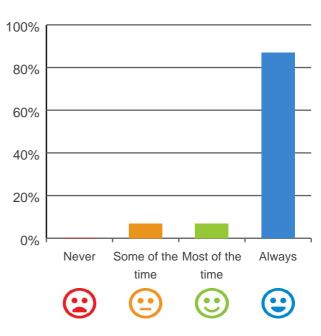

# Do you like the food here?

# 

93% of responses were: most of the time or always