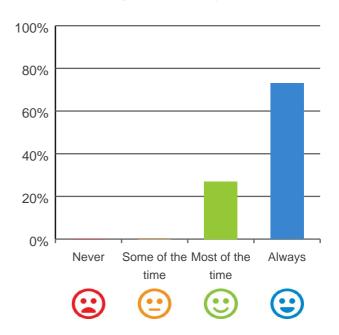

# Do you like the food here?

# 

93% of responses were: most of the time or always