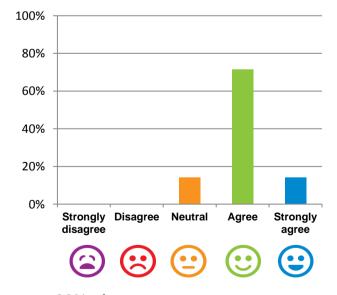

always

Home name: Mercy Place Lathlain

Dates of audit: 03 April 18 to 05 April 18

RACS ID: 7868

RPT-ACC-0096 v14.3

#### Do staff meet your healthcare needs?



93% of responses were: most of the time or always

# Do staff follow up when you raise things with them?



79% of responses were: most of the time or always

#### Do the staff explain things to you?



93% of responses were: most of the time or always

#### Do you like the food here?



64% of responses were: most of the time or always

## Do you agree with these statements?

#### If I'm feeling a bit sad or worried, there are staff here who I can talk to.



79% of responses were: agree or strongly agree

#### The staff know what they are doing.



100% of responses were: agree or strongly agree

### This place is well run.



86% of responses were: agree or strongly agree

#### I am encouraged to do as much as possible for myself.



86% of responses were: agree or strongly agree

Home name: Mercy Place Lathlain

**RACS ID: 7868**