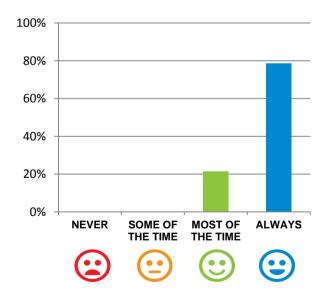

# Do staff follow up when you raise things with them?

79% of responses were: most of the time or always