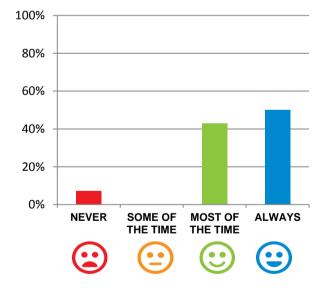

#### Do staff meet your healthcare needs?

93% of responses were: most of the time or always