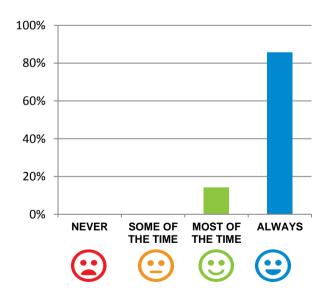

#### Do the staff explain things to you?

93% of responses were: most of the time or always