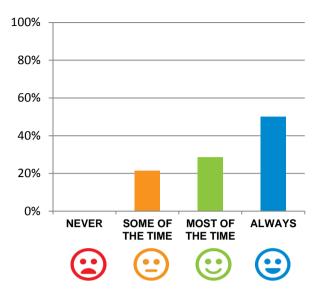

#### If I'm feeling a bit sad or worried, there are staff here who I can talk to.

79% of responses were: agree or strongly agree