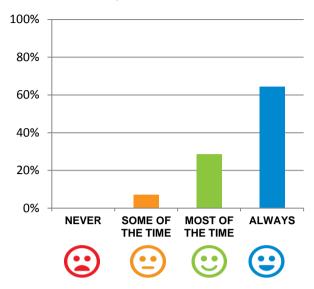

#### Do you like the food here?

64% of responses were: most of the time or always