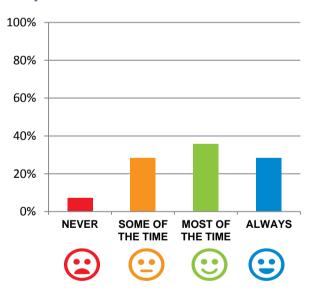

#### Do you like the food here?

64% of responses were: most of the time or always