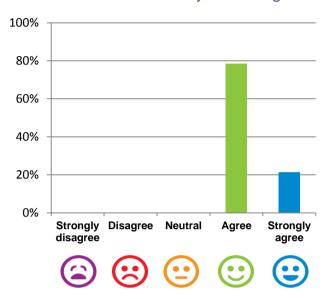

#### The staff know what they are doing.

100% of responses were: agree or strongly agree