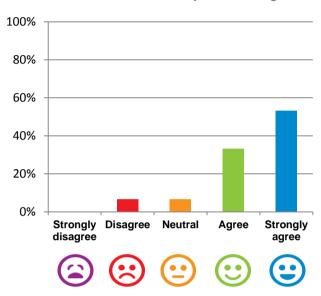

## If I'm feeling a bit sad or worried, there are staff here who I can talk to.

87% of responses were: agree or strongly agree

#### The staff know what they are doing.

87% of responses were: agree or strongly agree