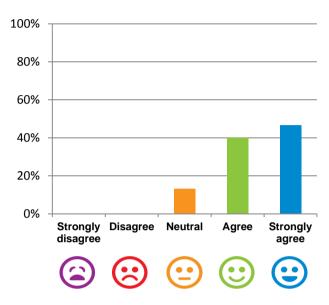

#### Do staff treat you with respect?



100% of responses were: most of the time or always

#### Do you feel safe here?



100% of responses were: most of the time or always

Home name: Mercy Place Rice Village

RACS ID: 4177

Dates of audit: 20 March 18 to 21 March 18 RPT-ACC-0096 v14.3

#### Do staff meet your healthcare needs?



100% of responses were: most of the time or always

# Do staff follow up when you raise things with them?



100% of responses were: most of the time or always

#### Do the staff explain things to you?



100% of responses were: most of the time or always

#### Do you like the food here?



93% of responses were: most of the time or always

## Do you agree with these statements?

## If I'm feeling a bit sad or worried, there are staff here who I can talk to.



87% of responses were: agree or strongly agree

#### The staff know what they are doing.



87% of responses were: agree or strongly agree

### This place is well run.



93% of responses were: agree or strongly agree

# I am encouraged to do as much as possible for myself.



100% of responses were: agree or strongly agree

Home name: Mercy Place Rice Village

RACS ID: 4177