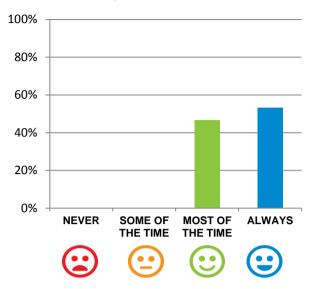

#### Do the staff explain things to you?

100% of responses were: most of the time or always