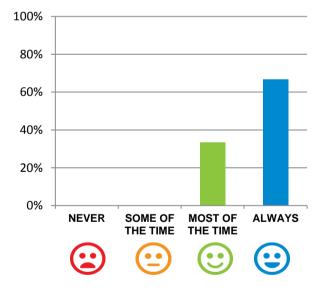

#### Do staff treat you with respect?

100% of responses were: most of the time or always