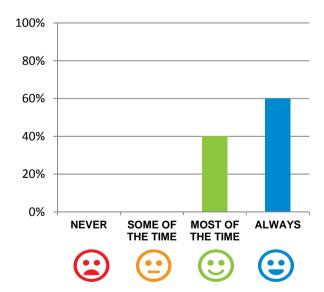

#### Do staff meet your healthcare needs?

100% of responses were: most of the time or always