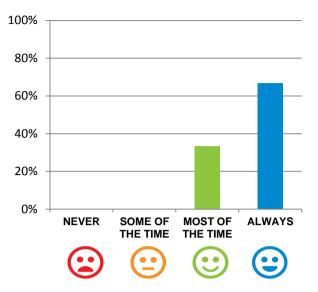

#### Do you like the food here?

93% of responses were: most of the time or always