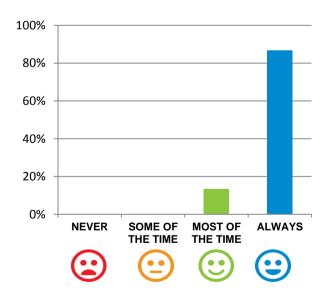

# Do staff follow up when you raise things with them?

100% of responses were: most of the time or always