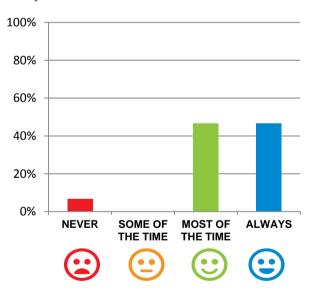

#### Do you like the food here?

93% of responses were: most of the time or always