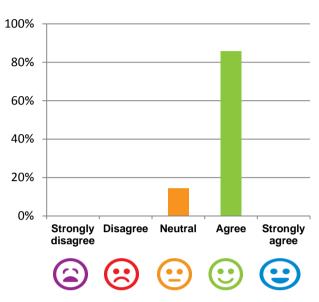

#### The staff know what they are doing.

100% of responses were: agree or strongly agree