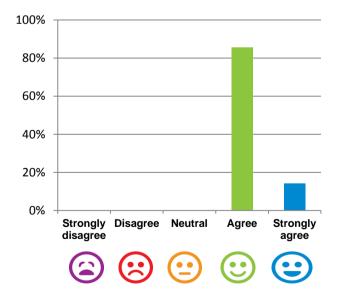

## If I'm feeling a bit sad or worried, there are staff here who I can talk to.

86% of responses were: agree or strongly agree