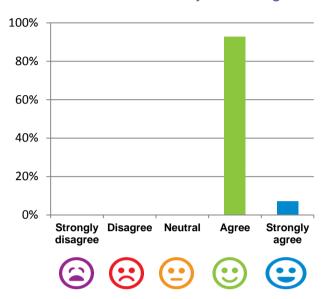

|
|                                               |                                                                                            |
|                                               |                                                                                            |
|                                               |                                                                                            |
|                                               |                                                                                            |

### Do you agree with these statements?

## If I'm feeling a bit sad or worried, there are staff here who I can talk to.



86% of responses were: agree or strongly agree

#### The staff know what they are doing.



100% of responses were: agree or strongly agree

#### This place is well run.



100% of responses were: agree or strongly agree

# I am encouraged to do as much as possible for myself.



77% of responses were: agree or strongly agree

Home name: Meredith House Nursing Home RACS ID: 2228

Dates of audit: 18 December 18 to 20 December 18 RPT-ACC-0096 v14.3