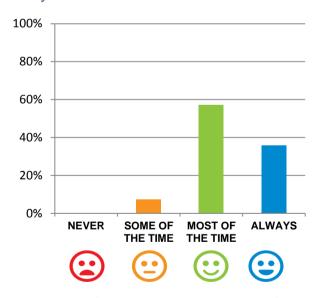

#### Do staff meet your healthcare needs?

100% of responses were: most of the time or always