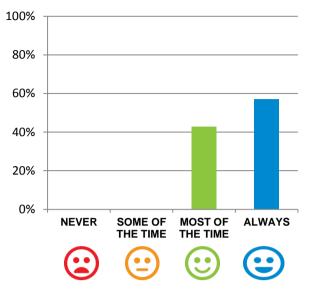

# Do staff follow up when you raise things with them?

100% of responses were: most of the time or always