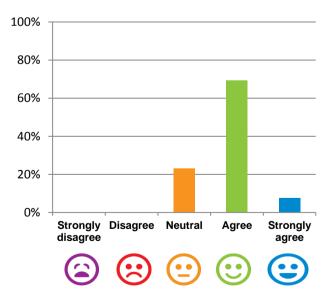

# I am encouraged to do as much as possible for myself.

77% of responses were: agree or strongly agree

Home name: Meredith House Nursing Home RACS ID: 2228

Dates of audit: 18 December 18 to 20 December 18 RPT-ACC-0096 v14.3