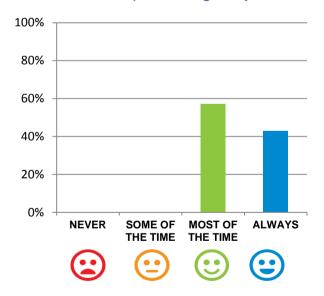

#### Do staff treat you with respect?

93% of responses were: most of the time or always