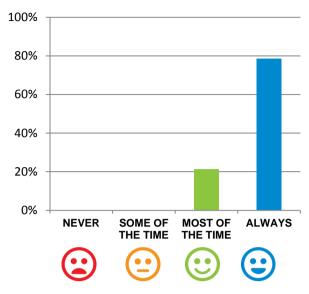

#### Do staff meet your healthcare needs?

100% of responses were: most of the time or always