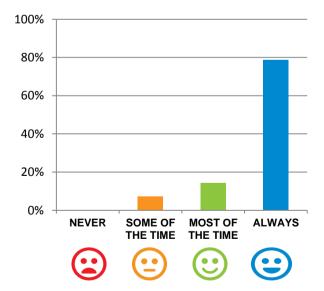

#### Do staff treat you with respect?

93% of responses were: most of the time or always