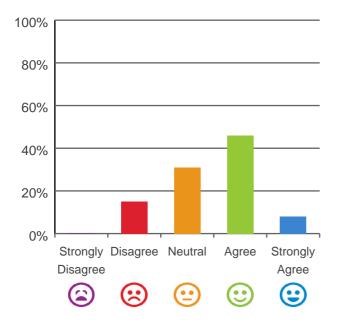

## If I'm feeling a bit sad or worried, there are staff here who I can talk to.

54% of responses were: agree or strongly agree