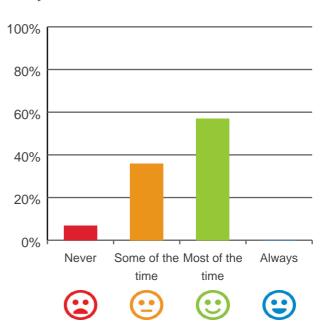

#### Do you like the food here?

57% of responses were: most of the time or always