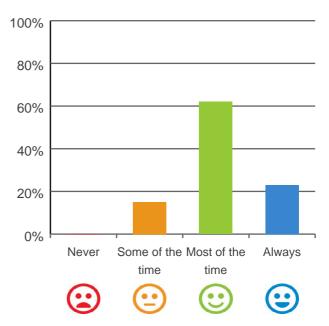

#### Do staff explain things to you?

92% of responses were: most of the time or always

**RACS ID: 3167** 