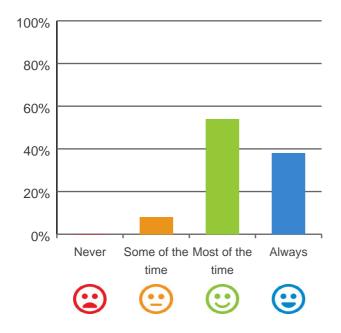

# Do staff follow up when you raise things with them?

85% of responses were: most of the time or always