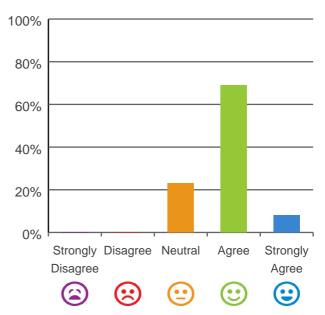

#### The staff know what they are doing.

77% of responses were: agree or strongly agree