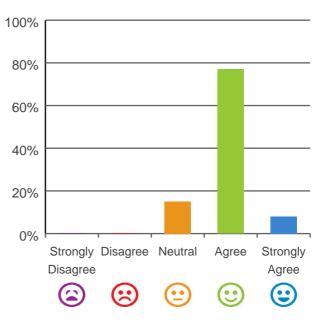

#### The staff know what they are doing.

77% of responses were: agree or strongly agree