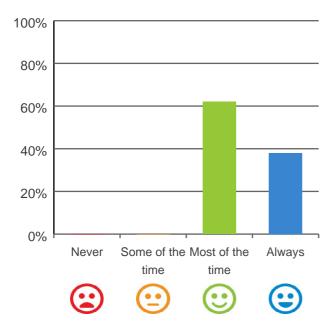

#### Do staff meet your healthcare needs?

100% of responses were: most of the time or always