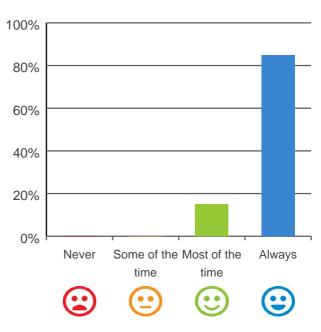

# Do you like the food here?

# 

69% of responses were: most of the time or always