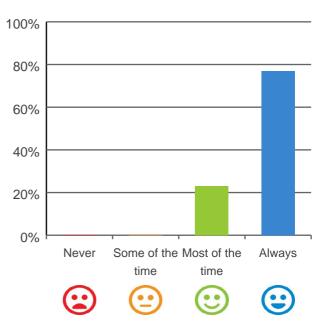

## Do you get the care you need?

100% of responses were: most of the time or always

# Do staff know what they are doing?

100% of responses were: most of the time or always

# Are you encouraged to do as much as possible for yourself?

100% of responses were: most of the time or always

## Are staff kind and caring?

100% of responses were: most of the time or always