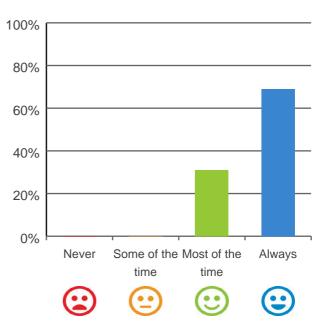

### Do staff explain things to you?

# 80% 60% 40% 20% Never Some of the Most of the Always time time Column 100%

100% of responses were: most of the time or always