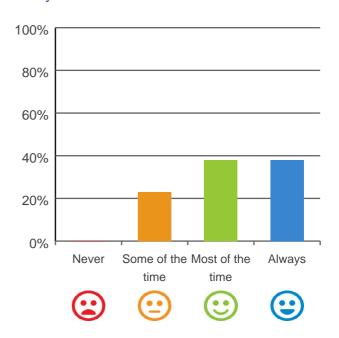

## Do you have a say in your daily activities?

# 100% 80% 60% 40% 20% 0% Some of the Most of the Never Always time time

100% of responses were: most of the time or always