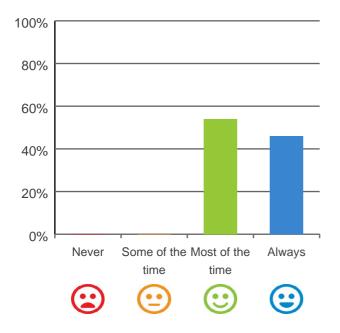

## Do staff treat you with respect?

92% of responses were: most of the time or always

# Do staff follow up when you raise things with them?

92% of responses were: most of the time or always