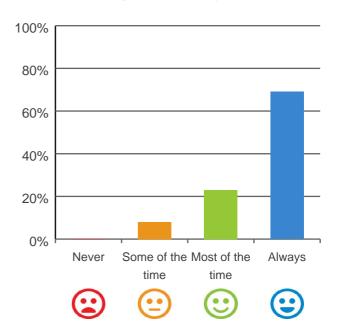

# Do you like the food here?

# 

69% of responses were: most of the time or always