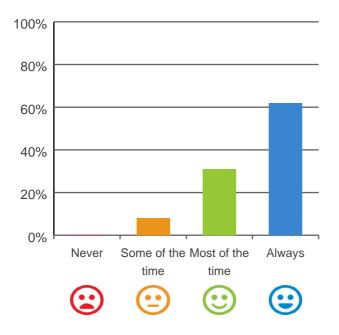

### Is this place well run?

# 80% 60% 40% 20% Never Some of the Most of the Always time time Calculate time

100% of responses were: most of the time or always