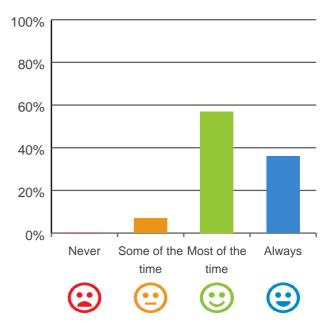

#### Do you get the care you need?

86% of responses were: most of the time or always