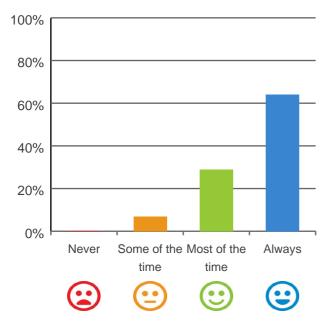

#### Do staff know what they are doing?

93% of responses were: most of the time or always