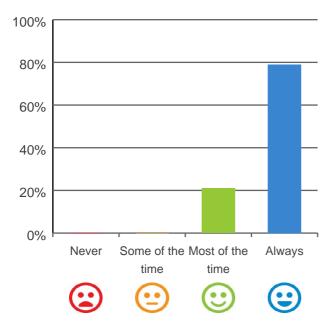

The results are presented in this report which will help you understand the experience of consumers living at the service. It should be read alongside the audit report on the service available at the Commission's Report Search page at http://www.agedcarequality.gov.au/reports.For more general information on aged care, visit www.myagedcare.gov.au.

\* Number of consumers interviewed: 12Number of representatives interviewed: 4

#### What is your experience at the home?

#### Do staff treat you with respect?

### 

93% of responses were: most of the time or always

#### Do you like the food here?



40% of responses were: most of the time or always

Service name: MiCare Margriet Manor

Dates of audit: 24 Jul 2019 to 26 Jul 2019

RACS ID: 3585

RPT-ACC-0095 v19.0

#### Do you feel safe here?



100% of responses were: most of the time or always

#### Is this place well run?



93% of responses were: most of the time or always

#### Do you get the care you need?



86% of responses were: most of the time or always

#### Do staff know what they are doing?



93% of responses were: most of the time or always

# Are you encouraged to do as much as possible for yourself?



92% of responses were: most of the time or always

#### Do staff explain things to you?



93% of responses were: most of the time or always

## Do staff follow up when you raise things with them?



93% of responses were: most of the time or always

#### Are staff kind and caring?



93% of responses were: most of the time or always

#### Do you have a say in your daily activities?

# 100% 80% 60% 40% 20% Never