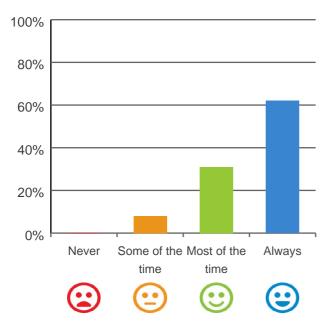

ed: 12Number of representatives interviewed: 4

#### What is your experience at the home?

#### Do staff treat you with respect?

### 

93% of responses were: most of the time or always

#### Do you like the food here?



40% of responses were: most of the time or always

Service name: MiCare Margriet Manor

Dates of audit: 24 Jul 2019 to 26 Jul 2019

RACS ID: 3585

RPT-ACC-0095 v19.0

#### Do you feel safe here?



100% of responses were: most of the time or always

#### Is this place well run?



93% of responses were: most of the time or always

#### Do you get the care you need?



86% of responses were: most of the time or always

#### Do staff know what they are doing?



93% of responses were: most of the time or always

# Are you encouraged to do as much as possible for yourself?



92% of responses were: most of the time or always

#### Do staff explain things to you?



93% of responses were: most of the time or always

## Do staff follow up when you raise things with them?



93% of responses were: most of the time or always

#### Are staff kind and caring?



93% of responses were: most of the time or always

#### Do you have a say in your daily activities?

# 100% 80% 60% 40% 20% Never Some of the Most of the Always time time

100% of responses were: most of the time or always

#### Do you feel at home here?



92% of responses were: most of the time or always