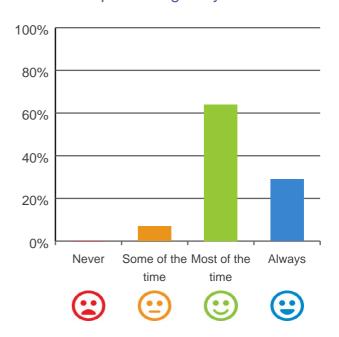

#### Do staff treat you with respect?

### 

93% of responses were: most of the time or always

#### Do you like the food here?



40% of responses were: most of the time or always

Service name: MiCare Margriet Manor

Dates of audit: 24 Jul 2019 to 26 Jul 2019

RACS ID: 3585

RPT-ACC-0095 v19.0

#### Do you feel safe here?



100% of responses were: most of the time or always

#### Is this place well run?



93% of responses were: most of the time or always

#### Do you get the care you need?



86% of responses were: most of the time or always

#### Do staff know what they are doing?



93% of responses were: most of the time or always

# Are you encouraged to do as much as possible for yourself?



92% of responses were: most of the time or always

#### Do staff explain things to you?



93% of responses were: most of the time or always

## Do staff follow up when you raise things with them?



93% of responses were: most of the time or always

#### Are staff kind and caring?



93% of responses were: most of the time or always

#### Do you have a say in your daily activities?

# 100% 80% 60% 40% 20% Never Some of the Most of the Always time time

100% of responses were: most of the time or always

#### Do you feel at home here?



92% of responses were: most of the time or always