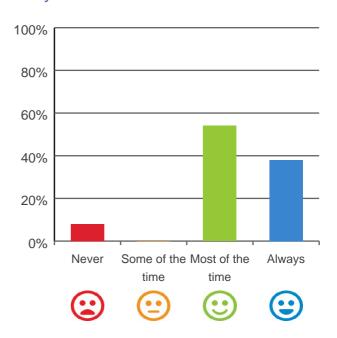

#### Do you get the care you need?

86% of responses were: most of the time or always