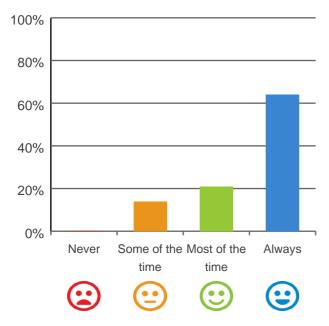

# Are you encouraged to do as much as possible for yourself?

92% of responses were: most of the time or always