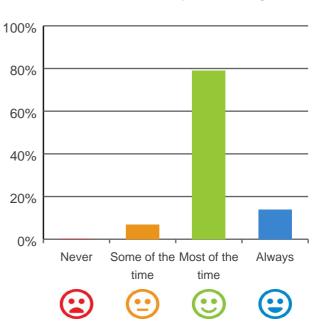

#### Do staff treat you with respect?

### 

93% of responses were: most of the time or always