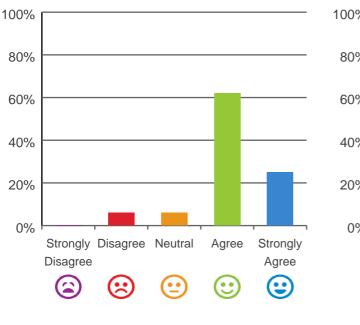

### Do you agree with these statements?

If I'm feeling a bit sad or worried, there are staff here who I can talk to.

62% of responses were: agree or strongly agree