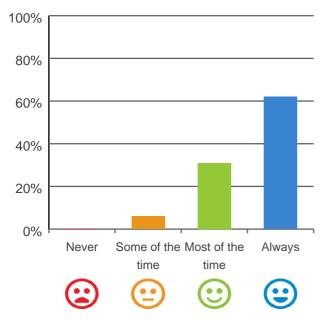

### Do you agree with these statements?

If I'm feeling a bit sad or worried, there are staff here who I can talk to.

62% of responses were: agree or strongly agree