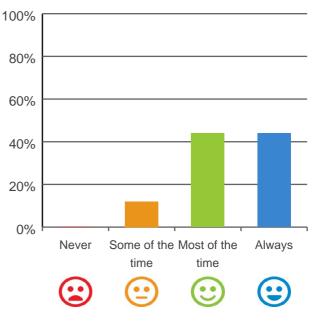

#### The staff know what they are doing.

88% of responses were: agree or strongly agree