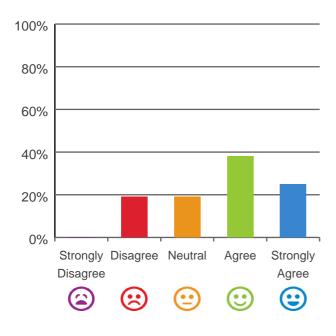

### Do you agree with these statements?

If I'm feeling a bit sad or worried, there are staff here who I can talk to.

62% of responses were: agree or strongly agree