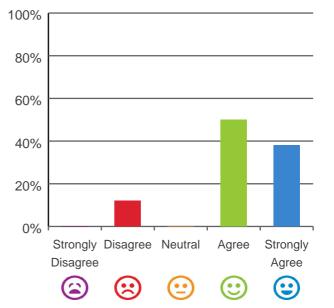

#### The staff know what they are doing.

88% of responses were: agree or strongly agree

# I am encouraged to do as much as possible for myself.

88% of responses were: agree or strongly agree

100% of responses were: agree or strongly agree