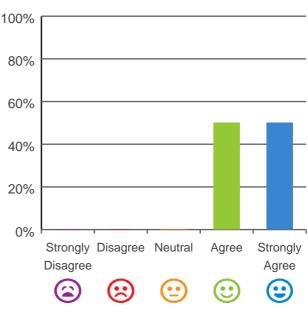

# I am encouraged to do as much as possible for myself.

88% of responses were: agree or strongly agree

100% of responses were: agree or strongly agree