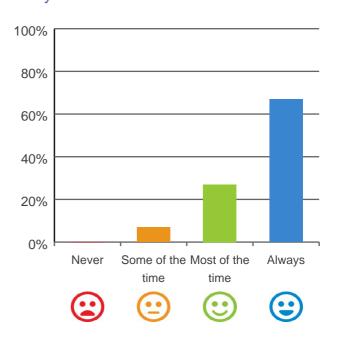

### Do you have a say in your daily activities?

# 100% 80% 60% 40% 20% Never Some of the Most of the Always time time

93% of responses were: most of the time or always