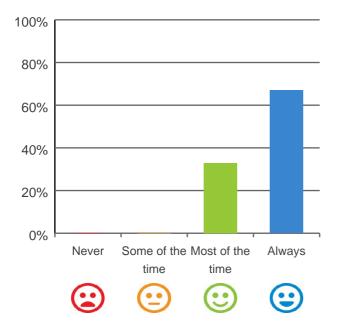

## Do you feel safe here?

100% of responses were: most of the time or always

Service name: Midland Nursing Home

Dates of audit: 22 Oct 2019 to 24 Oct 2019

RACS ID: 7873

RPT-ACC-0095 v19.0