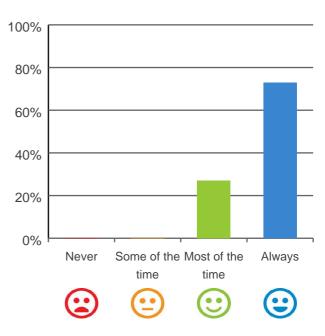

# Do you like the food here?

# 

100% of responses were: most of the time or always