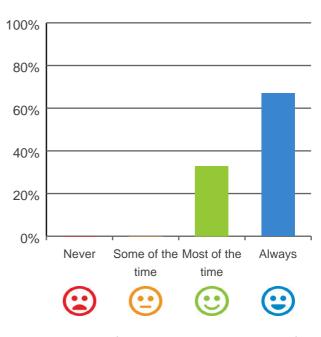

### Do staff explain things to you?

# 80% 60% 40% 20% Never Some of the Most of the Always time time Calculate time Calculate time

100% of responses were: most of the time or always