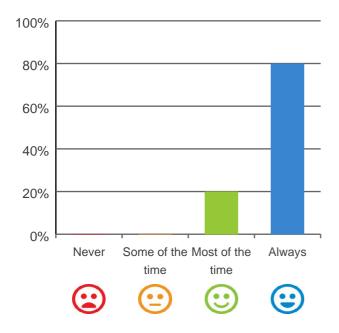

# Do you like the food here?

# 

100% of responses were: most of the time or always