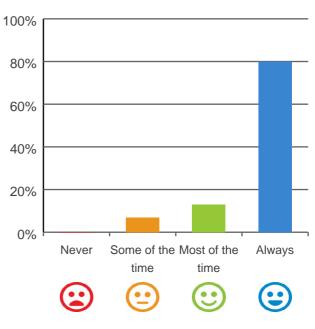

### Is this place well run?

# 

100% of responses were: most of the time or always