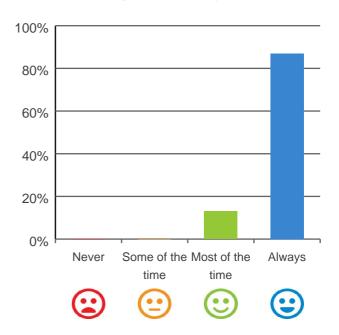

### Do you get the care you need?

100% of responses were: most of the time or always