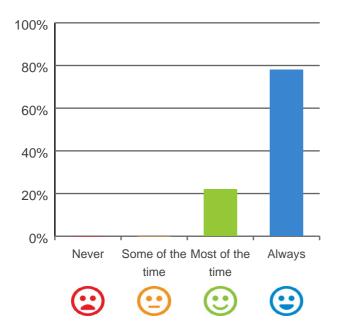

### Do you feel at home here?

88% of responses were: most of the time or always

Dates of audit: 23 Jul 2019 to 26 Jul 2019