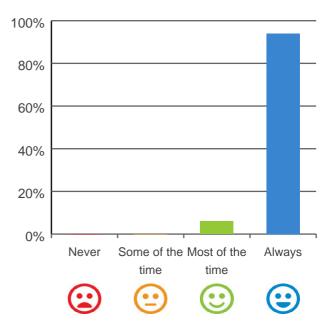

## Are you encouraged to do as much as possible for yourself?

# 80% 60% 40% 20% Never Some of the Most of the Always time time Column 100%

94% of responses were: most of the time or always