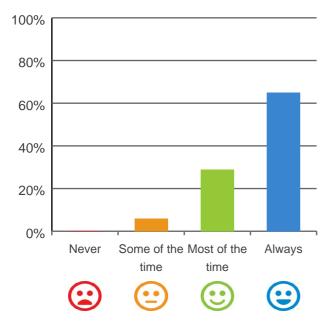

## Are you encouraged to do as much as possible for yourself?

# 80% 60% 40% 20% Never Some of the Most of the Always time time Column 100%

94% of responses were: most of the time or always