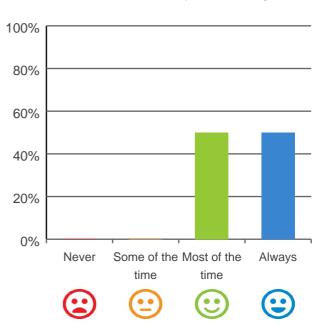

### Do staff treat you with respect?

# 80% 60% 40% 20% Never Some of the Most of the Always time time Calculate time Calculate time

100% of responses were: most of the time or always