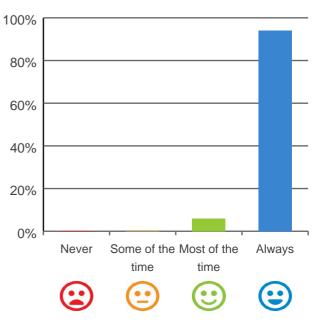

### Do you have a say in your daily activities?

## 100% 80% 60% 40% 20% Never Some of the Most of the Always time time

100% of responses were: most of the time or always