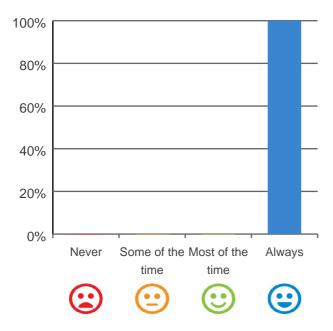

of consumers living at the service. It should be read alongside the audit report on the service available at the Commission's Report Search page at http://www.agedcarequality.gov.au/reports.For more general information on aged care, visit www.myagedcare.gov.au.

\* Number of consumers interviewed: 14Number of representatives interviewed: 4

### What is your experience at the home?

### Do staff treat you with respect?

# 80% 60% 40% 20% Never Some of the Most of the Always time time Calculate time Calculate time

100% of responses were: most of the time or always

### Do you like the food here?



72% of responses were: most of the time or always

Service name: Mildred Symons House

Dates of audit: 23 Jul 2019 to 26 Jul 2019

RACS ID: 2640

RPT-ACC-0095 v19.0

### Do you feel safe here?



100% of responses were: most of the time or always

### Is this place well run?



100% of responses were: most of the time or always

### Do you get the care you need?



100% of responses were: most of the time or always

### Do staff know what they are doing?



100% of responses were: most of the time or always

## Are you encouraged to do as much as possible for yourself?

# 80% 60% 40% 20% Never Some of the Most of the Always time time Column 100%

94% of responses were: most of the time or always

### Do staff explain things to you?



100% of responses were: most of the time or always

## Do staff follow up when you raise things with them?



94% of responses were: most of the time or always

### Are staff kind and caring?



100% of responses were: most of the time or always

##