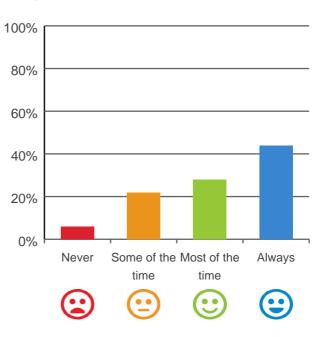

### Do staff treat you with respect?

# 80% 60% 40% 20% Never Some of the Most of the Always time time Calculate time Calculate time

100% of responses were: most of the time or always