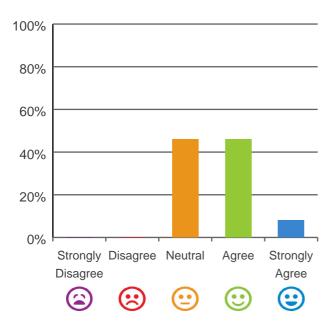

### Do you agree with these statements?

If I'm feeling a bit sad or worried, there are

staff here who I can talk to.

54% of responses were: agree or strongly agree

This place is well run.