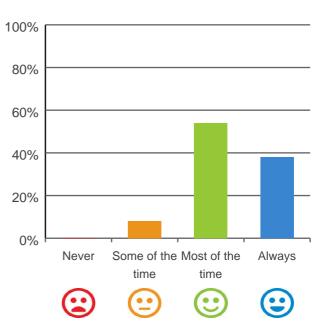

#### Do you like the food here?

92% of responses were: most of the time or always

This document is designed for online viewing. Printed copies, although permitted, are deemed Uncontrolled from 14:04 hours on 20/06/2019