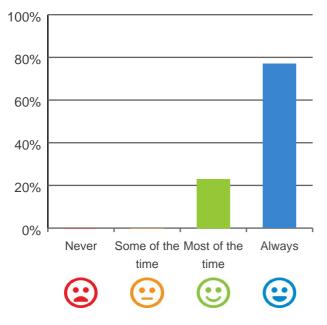

### Do staff explain things to you?

100% of responses were: most of the time or always