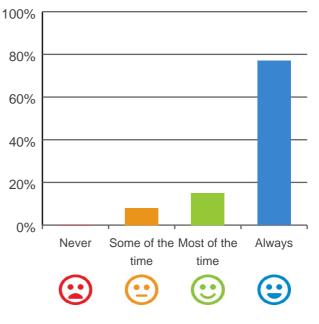

#### Do you like the food here?

92% of responses were: most of the time or always

This document is designed for online viewing. Printed copies, although permitted, are deemed Uncontrolled from 14:04 hours on 20/06/2019