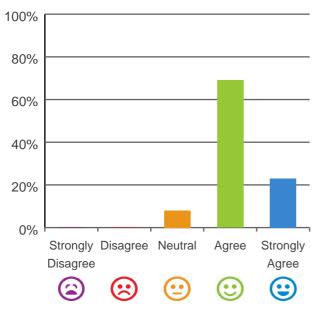

#### The staff know what they are doing.

85% of responses were: agree or strongly agree

92% of responses were: agree or strongly agree