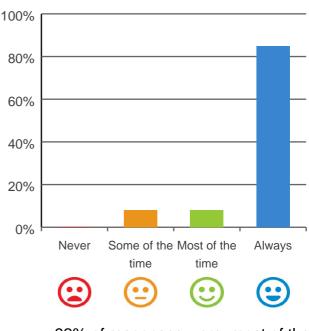

# Do staff follow up when you raise things with them?

92% of responses were: most of the time or always