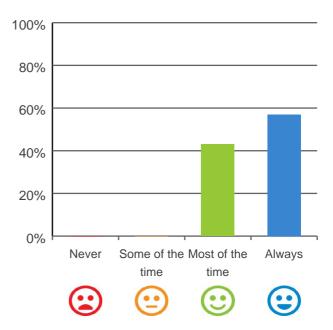

## If I'm feeling a bit sad or worried, there are staff here who I can talk to.

93% of responses were: agree or strongly agree