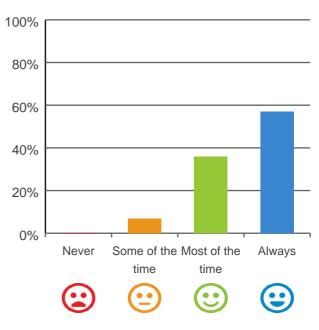

#### Do staff meet your healthcare needs?

100% of responses were: most of the time or always