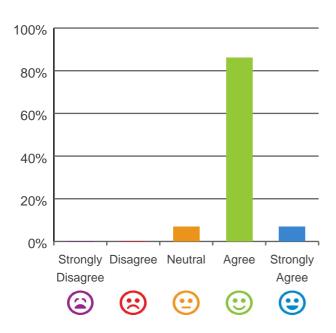

## If I'm feeling a bit sad or worried, there are staff here who I can talk to.

93% of responses were: agree or strongly agree