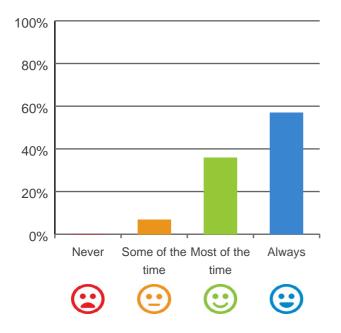

#### Do you like the food here?

93% of responses were: most of the time or always

Dates of audit: 04 Jun 2019 to 05 Jun 2019