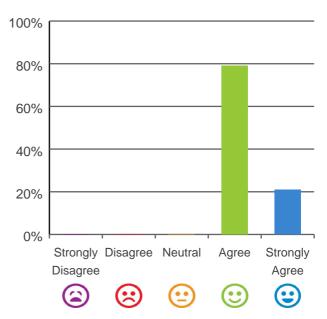

#### The staff know what they are doing.

100% of responses were: agree or strongly agree