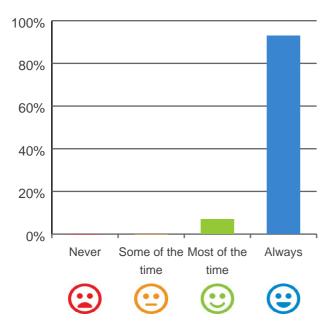

#### Do staff explain things to you?

93% of responses were: most of the time or always

#### Do you like the food here?

93% of responses were: most of the time or always

Dates of audit: 04 Jun 2019 to 05 Jun 2019