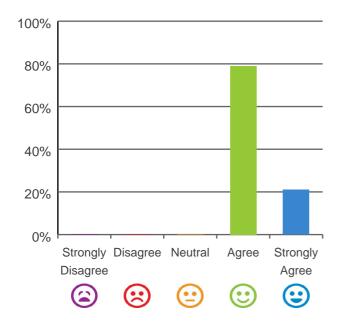

Dates of audit: 04 Jun 2019 to 05 Jun 2019

RACS ID: 2508

RPT-ACC-0095 v14.2

#### Do staff meet your healthcare needs?



100% of responses were: most of the time or always

# Do staff follow up when you raise things with them?



100% of responses were: most of the time or always

#### Do staff explain things to you?



93% of responses were: most of the time or always

#### Do you like the food here?



93% of responses were: most of the time or always

Dates of audit: 04 Jun 2019 to 05 Jun 2019

## Do you agree with these statements?

## If I'm feeling a bit sad or worried, there are staff here who I can talk to.



93% of responses were: agree or strongly agree

#### The staff know what they are doing.



100% of responses were: agree or strongly agree

#### This place is well run.



100% of responses were: agree or strongly agree

# I am encouraged to do as much as possible for myself.



100% of responses were: agree or strongly agree