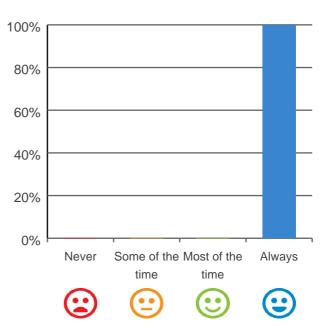

#### Do staff treat you with respect?

## 

100% of responses were: most of the time or always